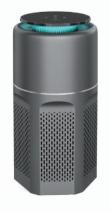

#### Intelligent 2-in-1 Air Purifier and Humidifier

H13 High CCM Filter

Air Monitoring

Temperature and Humidity

Ambient Blue Light

Whisper Ouiet

Smart APP Control

Model: AP-PH1

Size: 345\*340\*840mm

Weight: 12.5kg Coverage: 120m²

Input Voltage: 110-220V

Power: 75W

Color: White/Grey/Blue

· Atomization Amount: 2500ml/h

· Capacity: 10L

• Constant Humidity Mode: 45/55/65%/75%

• Control: Touch Panel

· APP Control: Tuya

• CADR: 650m3/h

• Display: PM2.5 & Temperature & Humidity

H13 High CCM Filter

Activated Carbon

Air Monitoring

Temperature and Humidity