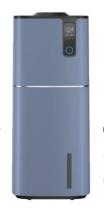

#### Intelligent 2-in-1 Air Purifier and Humidifier

H13 High CCM Filter

Air Monitoring

Temperature and Humidity

Ambient Blue Light

Whisper Ouiet

Smart APP Control

Model: AP-PH1

Size: 345\*340\*840mm

Weight: 12.5kg Coverage: 120m²

Input Voltage: 110-220V

Power: 75W

Color: White/Grey/Blue

· Atomization Amount: 2500ml/h

· Capacity: 10L

• Constant Humidity Mode: 45/55/65%/75%

• Control: Touch Panel

· APP Control: Tuya

• CADR: 650m3/h

• Display: PM2.5 & Temperature & Humidity

H13 High CCM Filter

Activated Carbon

Air Monitoring

Temperature and Humidity