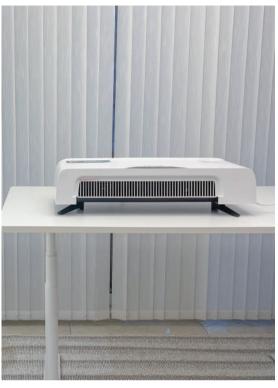

# Large Space Disinfection Expert

**UVC** Sterilization

Nano Phtocatalyst APP Control

Timing Function

Remote Control Whisper Quiet

Model: AS-X3

Size: 780\*150\*280mm

Weight: 7.8kg

Rated Voltage: AC220V/50HZ

Power: 100W

Cyclic Wind Volume: 733m3/h