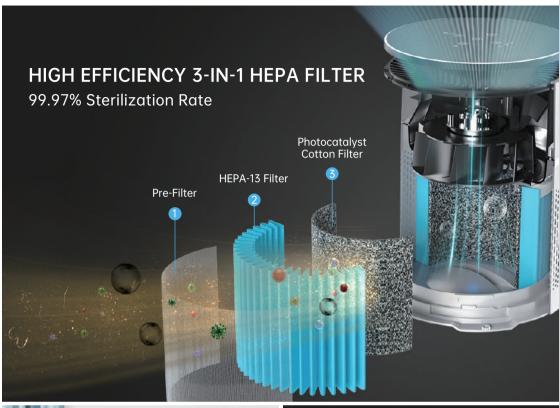

#### Sterilization + Purification, Care For Health

H13 High

CCM Filter

Nano

Photocatalyst Monitoring

Air

All-round Natural Wind

Ambient Blue Light

Whisper

Model: AP-D4-G202

Size: Φ210\*292mm

Weight: 1.79kg Voltage: DC 24V

Power: 24W

CADR: 170m³/h

• Coverage: 15-25m<sup>2</sup>

· Control: Screen Touch

· Color: White/Pea Green

· Sleep Noise: 35dB

· PM2.5 Sensor: Yes