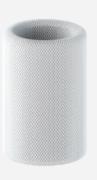

Size: 670\*248mm Lifetime: 1 month

Model: AP-M1-A01

Primary Filter + HEPA 12 Filter +

Photocatalyst Cotton Size: φ140\*55mm Lifetime: 1500 hours

Model: AP-M1-A02

Primary Filter + HEPA 12 Filter +

Activated carbon Size: φ140\*55mm Lifetime: 1500 hours

Model: AP-C1-A01

Primary Filter + HEPA 12 Filter +

Photocatalyst Cotton Size: φ60\*60mm Lifetime: 1500 hours

Model: AP-C1-A02

Primary Filter + HEPA 12 Filter +

Activated carbon Size: φ60\*60mm Lifetime: 1500 hours