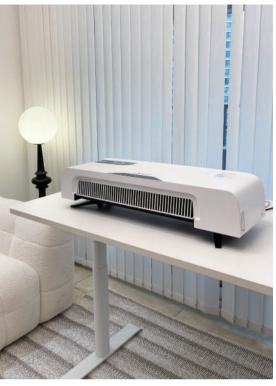

# Continuous Sterilization, Scientific Protection

Plasma Sterilization

APP Control

Timing Function

Remote Control

Whisper Quiet

Model: AS-X2

Size: 780\*150\*280mm

Weight: 8.5kg

Rated Voltage: AC220V/50HZ

Power: 60W

Cyclic Wind Volume: 735m³/h

Plasma density: 1.48X10<sup>18</sup>/m<sup>3</sup>~3.61X10<sup>18</sup>/m<sup>3</sup>