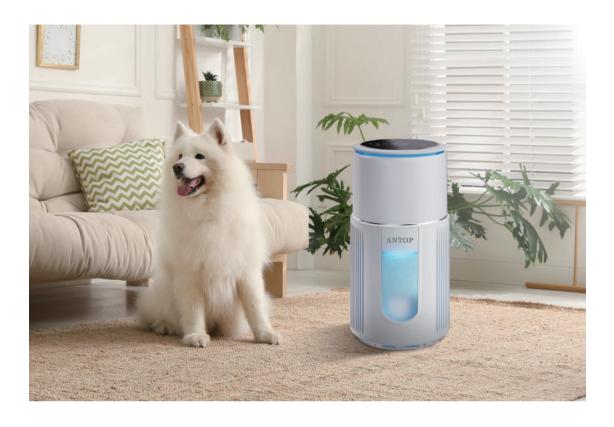

### **SMART PET AIR PURIFIER**

#### 360° Airflow Eliminate Pet Odors

Filter

Intelligent Wifi

Child lock

Three Speeds

Model: AP-L2-SP201

Weight: 4.0kg Power: 36w

Sleep Nosie: 33dB