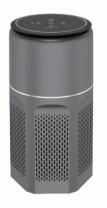

Ambient Blue Light

Whisper Ouiet

Smart APP Control

Model: AP-P1

Size: 345\*340\*840mm

Coverage: 120m² Weight: 12kg

Input Voltage: 110-220V

Power: 75W

Color: White/Grey/Blue

• Cyclic Wind Volume: 1000m³/h

• CADR: 750m³/h

• Sterilization Rate: 99.97%

• Control: Touch Panel

· APP Control: Tuya

• Display: PM2.5 & Temperature & Humidity

H13 High CCM Filter