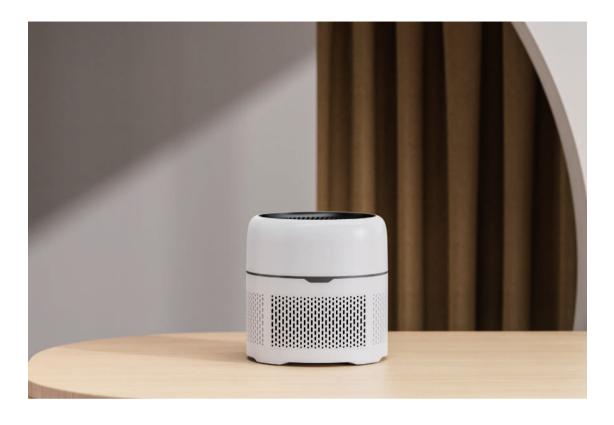

# SMART AIR STERILIZATION PURIFIER

#### Purification Sterilization 2 In 1

H13 High

Nano

Photocatalyst Monitoring

All-round Natural Wind

Ambient Blue Light

Whisper

Model: AP-D1-GS202 Size: Φ210\*297mm

Weight: 2.1kg Voltage: DC 24V Power: 24W

CADR: 170m<sup>3</sup>/h

· Coverage: 15-25m<sup>2</sup>

· Control: Screen Touch

· Color: White/Dark Blue/Blackish Green

· Sleep Noise: 35dB · PM2.5 Sensor: Yes