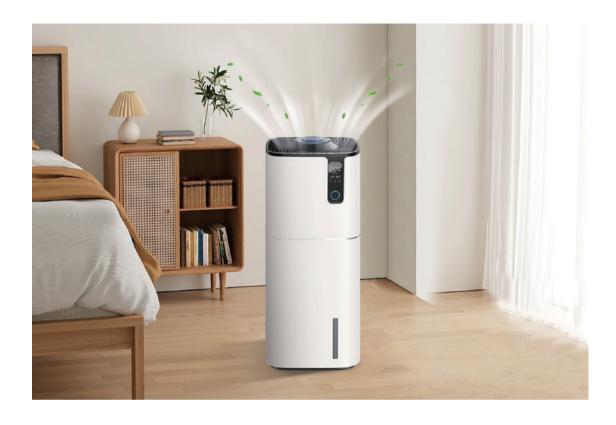

# POWERFUL AIR PURIFIER AND HUMIDIFIER COMBO

#### Intelligent 2-in-1 Air Purifier and Humidifier

H13 High CCM Filter

Air Monitoring

Temperature and Humidity

Ambient Blue Light

Whisper Ouiet

Smart APP Control

Model: AP-PH1