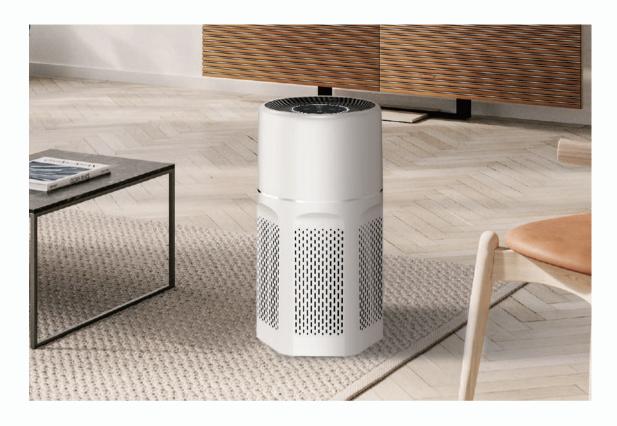

# POWERFUL AIR PURIFIER AND HUMIDIFIER COMBO

#### Intelligent 2-in-1 Air Purifier and Humidifier

H13 High CCM Filter

Air Monitoring

Temperature and Humidity

Ambient Blue Light

Whisper Ouiet

Smart APP Control

Model: AP-PH1

Size: 345\*340\*840mm

Weight: 12.5kg Coverage: 120m²

Input Voltage: 110-220V

Power: 75W

Color: White/Grey/Blue

· Atomization Amount: 2500ml/h

· Capacity: 10L

• Constant Humidity Mode: 45/55/65%/75%

• Control: Touch Panel

· APP Control: Tuya

• CADR: 650m3/h

• Display: PM2.5 & Temperature & Humidity

H13 High CCM Filter

Activated Carbon

Air Monitoring

Temperature and Humidity