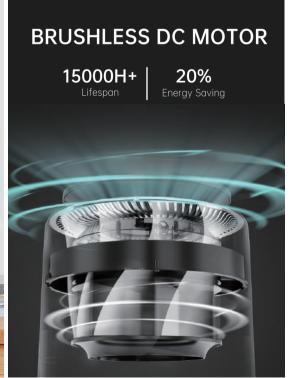

#### POWERFUL FAN All-ROUND ABSORPTION

The product is equipped with a backward-tilted DC brushless fan, which can quickly absorb the surrounding air, and the efficiency can be 5 times that of normal fan blades.