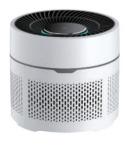

# SMART AIR STERILIZATION PURIFIER

#### Purification Sterilization 2 In 1

H13 High

Nano

Photocatalyst Monitoring

All-round Natural Wind

Ambient Blue Light

Whisper

Model: AP-D1-GS202 Size: Φ210\*297mm

Weight: 2.1kg Voltage: DC 24V Power: 24W

CADR: 170m<sup>3</sup>/h

· Coverage: 15-25m<sup>2</sup>

· Control: Screen Touch

· Color: White/Dark Blue/Blackish Green

· Sleep Noise: 35dB · PM2.5 Sensor: Yes