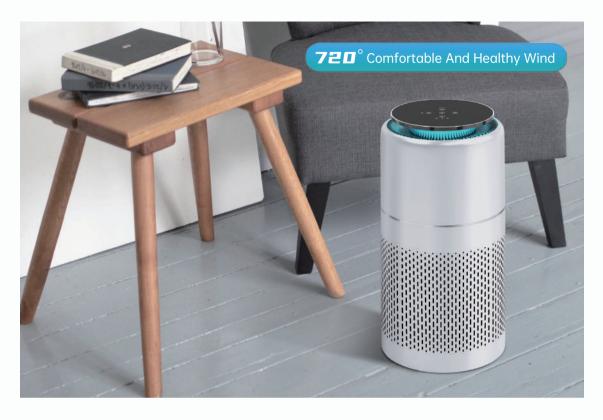

#### Deeply Purifies and Releases Fragrance

H13 High CCM Filter

Activated Carbon

Air Monitoring

Temperature and Humidity

Aromatherapy Diffuser

Whisper Quiet

Smart APP Control

Model: AP-P2A

Size: 345\*340\*814mm

Coverage: 120m² Weight: 12kg

Input Voltage: 110-220V

Power: 75W

Color: White/Grey/Blue

• Cyclic Wind Volume: 1000m³/h

• CADR: 750m³/h

• Sterilization Rate: 99.97%

· Control: Touch Panel

· APP Control: Tuya

• Display: PM2.5 & Temperature & Humidity