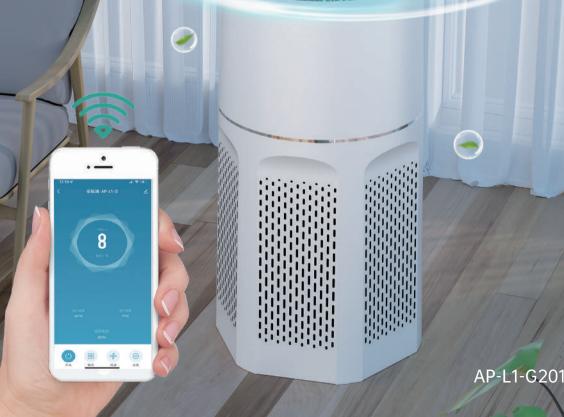

### Whole House Purification, Deep Sterilization

H13 High

Nano Photocatalyst

Air Monitoring

720° All-round Natural Wind

Ambient Blue Light

Whisper Quiet

Model: AP-L1-GS202 Size:  $\Phi$ 260\*500mm Weight: 3.6kg Voltage: DC 24V

Power: 30W

Cyclic Wind Volume: 360m³/h

CADR: 330m³/h

Coverage: 30-40m²Control: Screen Touch

• Color: White/Dark Gray

Sleep Noise: 33dBPM2.5 Sensor: Yes