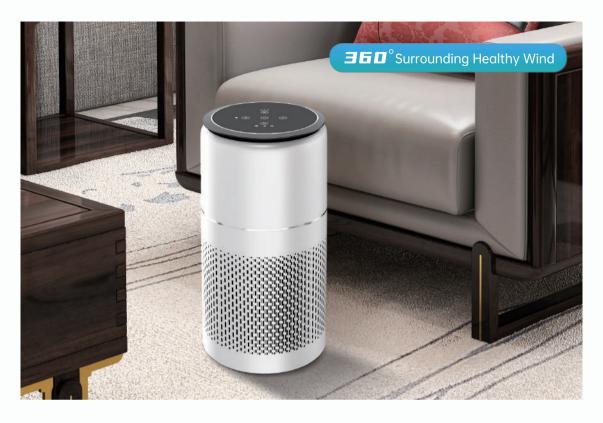

Ambient Blue Light

Whisper Ouiet

Smart APP Control

Model: AP-P1

Size: 345\*340\*840mm

Coverage: 120m² Weight: 12kg

Input Voltage: 110-220V

Power: 75W

Color: White/Grey/Blue

• Cyclic Wind Volume: 1000m³/h

• CADR: 750m³/h

• Sterilization Rate: 99.97%

• Control: Touch Panel

· APP Control: Tuya

• Display: PM2.5 & Temperature & Humidity

H13 High CCM Filter