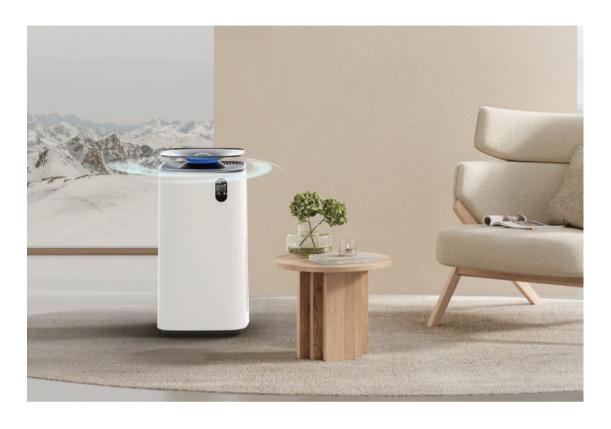

#### Intelligent 2-in-1 Air Purifier and Humidifier

H13 High CCM Filter

Air Monitoring

Temperature and Humidity

Ambient Blue Light

Whisper Ouiet

Smart APP Control

Model: AP-PH1

Size: 345\*340\*840mm

Weight: 12.5kg Coverage: 120m²

Input Voltage: 110-220V

Power: 75W

Color: White/Grey/Blue

· Atomization Amount: 2500ml/h

· Capacity: 10L

• Constant Humidity Mode: 45/55/65%/75%

• Control: Touch Panel

· APP Control: Tuya

• CADR: 650m3/h

• Display: PM2.5 & Temperature & Humidity

H13 High CCM Filter

Activated Carbon

Air Monitoring

Temperature and Humidity