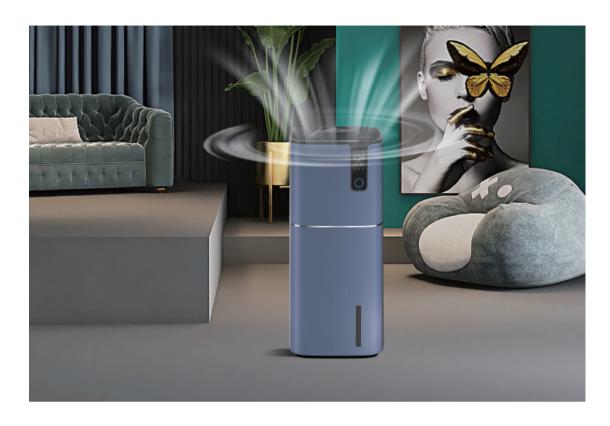

# POWERFUL AIR PURIFIER AND HUMIDIFIER COMBO

Ambient Blue Light

Whisper Ouiet

Smart APP Control

Model: AP-P1

Size: 345\*340\*840mm

Coverage: 120m² Weight: 12kg

Input Voltage: 110-220V

Power: 75W

Color: White/Grey/Blue

• Cyclic Wind Volume: 1000m³/h

• CADR: 750m³/h

• Sterilization Rate: 99.97%

• Control: Touch Panel

· APP Control: Tuya

• Display: PM2.5 & Temperature & Humidity

H13 High CCM Filter