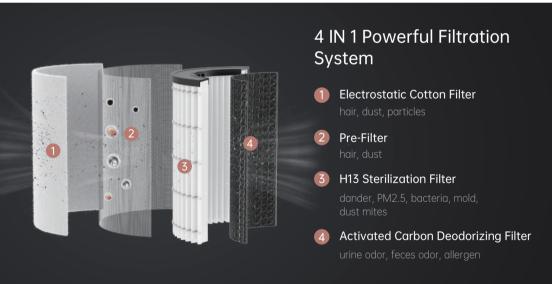

# Four-in-one filtration To Remove Floating Hair And Smell

Air monitorina

Filter visual board

Intelligent Wifi

Child lock

Three Speeds

Model: AP-L2-GP201

Weight: 4.1kg Power: 36w

Sleep Nosie: 33dB Coverage: 30-40m² • Size: Φ271\*523mm

• Voltage: DC 24V

• Cyclic Wind Volunm: 362m³/h

• Particle CADR: 264m³/h

· Color: White/Light Grey/Marine Blue

The honeycomb-shaped active carbon layer effectively decomposes odors caused by pets, litter boxes and ammonia to restore fresh air.

The replaceable electrostatic cotton not only effectively absorbs pet hairs and particles, but also easy to replace and lengthen the filter span life.