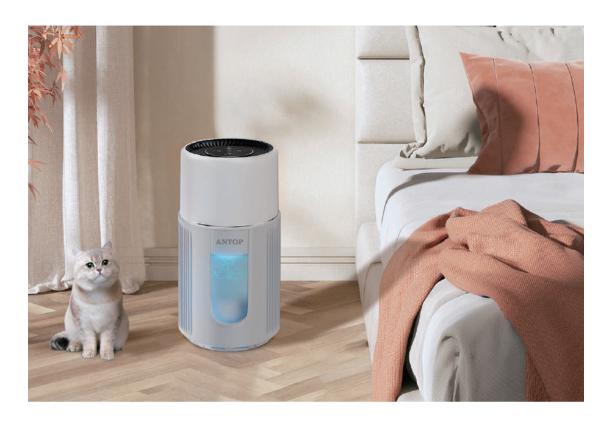

### **SMART PET AIR PURIFIER**

#### Clean Air For A Healthy Pet, Healthy You

Filter visual board

Intelligent Wifi

Child lock

Three Speeds

Model: AP-L2-NP201

Weight: 4.5kg Power: 36w

Sleep Nosie: 33dB

# Four-in-one filtration To Remove Floating Hair And Smell

Air monitorina

Filter visual board

Intelligent Wifi

Child lock

Three Speeds

Model: AP-L2-GP201

Weight: 4.1kg Power: 36w

Sleep Nosie: 33dB Coverage: 30-40m² • Size: Φ271\*523mm

• Voltage: DC 24V

• Cyclic Wind Volunm: 362m³/h

• Particle CADR: 264m³/h

· Color: White/Light Grey/Marine Blue

The honeycomb-shaped active carbon layer effectively decomposes odors caused by pets, litter boxes and ammonia to restore fresh air.

The replaceable electrostatic cotton not only effectively absorbs pet hairs and particles, but also easy to replace and lengthen the filter span life.