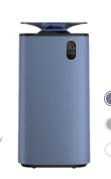

#### Intelligent 2-in-1 Air Purifier and Humidifier

H13 High CCM Filter

Air Monitoring

Temperature and Humidity

Ambient Blue Light

Whisper Ouiet

Smart APP Control

Model: AP-PH1

Size: 345\*340\*840mm

Weight: 12.5kg Coverage: 120m²

Input Voltage: 110-220V

Power: 75W

Color: White/Grey/Blue

· Atomization Amount: 2500ml/h

· Capacity: 10L

• Constant Humidity Mode: 45/55/65%/75%

• Control: Touch Panel

· APP Control: Tuya

• CADR: 650m3/h

• Display: PM2.5 & Temperature & Humidity

H13 High CCM Filter

Activated Carbon

Air Monitoring

Temperature and Humidity