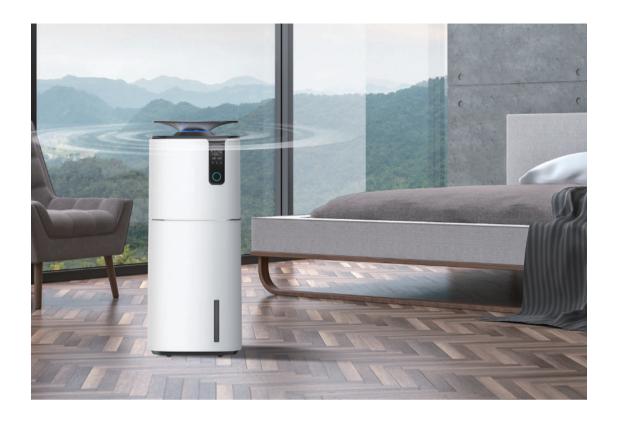

# POWERFUL AIR PURIFIER AND HUMIDIFIER COMBO

#### Intelligent 2-in-1 Air Purifier and Humidifier

H13 High CCM Filter

Air Monitoring

Temperature and Humidity

Ambient Blue Light

Whisper Ouiet

Smart APP Control

Model: AP-PH1

Size: 345\*340\*840mm

Weight: 12.5kg Coverage: 120m²

Input Voltage: 110-220V

Power: 75W

Color: White/Grey/Blue

· Atomization Amount: 2500ml/h

· Capacity: 10L

• Constant Humidity Mode: 45/55/65%/75%

• Control: Touch Panel

· APP Control: Tuya

• CADR: 650m3/h

• Display: PM2.5 & Temperature & Humidity

H13 High CCM Filter

Activated Carbon

Air Monitoring

Temperature and Humidity