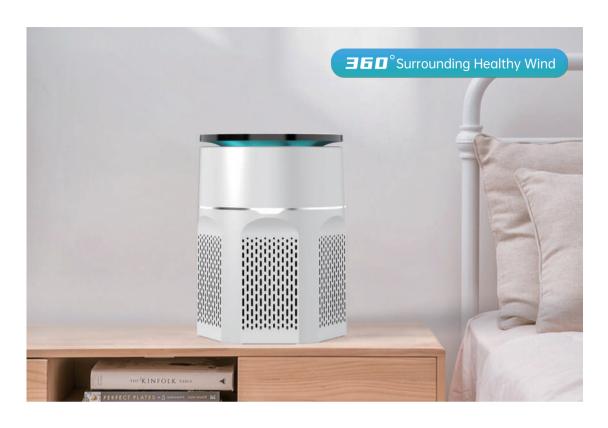

#### 360° Airflow Eliminate Pet Odors

Filter

Intelligent Wifi

Child lock

Three Speeds

Model: AP-L2-SP201

Weight: 4.0kg Power: 36w

Sleep Nosie: 33dB

Coverage: 30-40m<sup>2</sup>

• Size: Φ271\*500mm

• Voltage: DC 24V

• Cyclic Wind Volunm: 380m³/h

• Particle CADR: 285m³/h

· Color: White/Light Grey