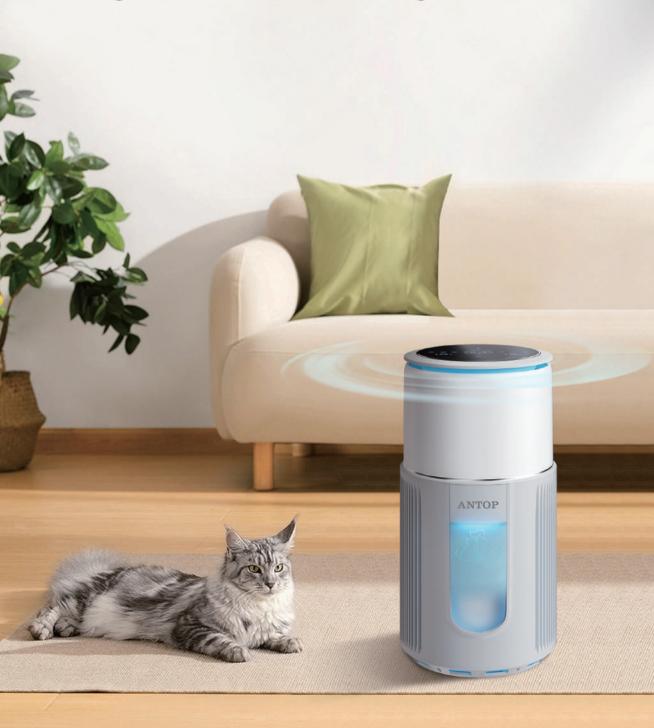

### **SMART PET AIR PURIFIER**

#### Clean Air For A Healthy Pet, Healthy You

Filter visual board

Intelligent Wifi

Child lock

Three Speeds

Model: AP-L2-NP201

Weight: 4.5kg Power: 36w

Sleep Nosie: 33dB