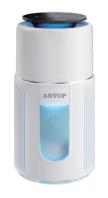

#### Intelligent 2-in-1 Air Purifier and Humidifier

H13 High CCM Filter

Air Monitoring

Temperature and Humidity

Ambient Blue Light

Whisper Ouiet

Smart APP Control

Model: AP-PH1

Size: 345\*340\*840mm

Weight: 12.5kg Coverage: 120m²

Input Voltage: 110-220V

Power: 75W

Color: White/Grey/Blue

· Atomization Amount: 2500ml/h

· Capacity: 10L

• Constant Humidity Mode: 45/55/65%/75%

• Control: Touch Panel

· APP Control: Tuya

• CADR: 650m3/h

• Display: PM2.5 & Temperature & Humidity

H13 High CCM Filter

Activated Carbon

Air Monitoring

Temperature and Humidity