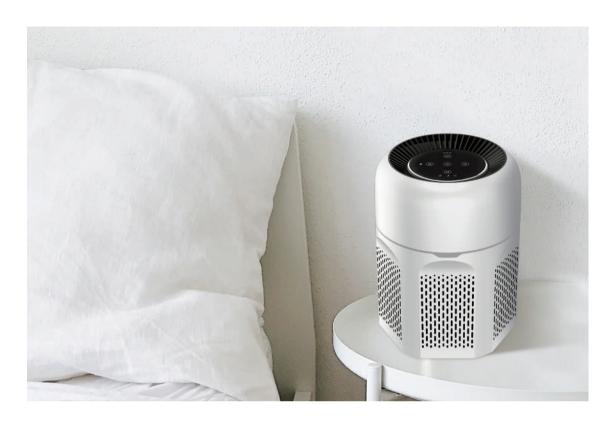

#### Air Purifier For Office Dust Smoke Mold Pollen Allergies

Photocatalyst Monitoring

All-round

Ambient Blue Light

Whisper

Model: AP-D2-G202 Size: Φ210\*292mm

Weight: 1.79kg Voltage: DC 24V

Power: 24W

CADR: 170m3/h

· Coverage: 15-25m<sup>2</sup>

· Control: Screen Touch

· Color: White/Light Blue

· Sleep Noise: 35dB

· PM2.5 Sensor: Yes