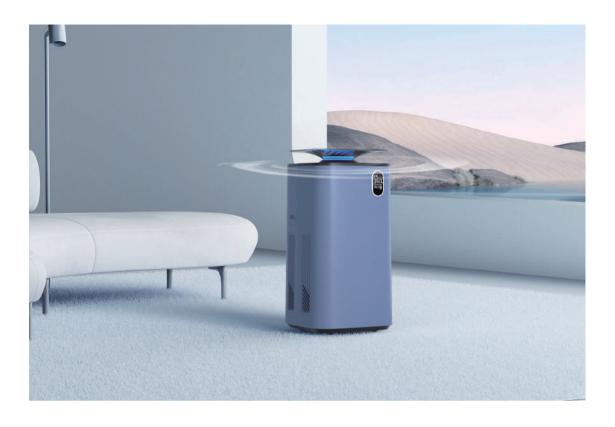

# POWERFUL AIR PURIFIER AND HUMIDIFIER COMBO

#### Intelligent 2-in-1 Air Purifier and Humidifier

H13 High CCM Filter

Air Monitoring

Temperature and Humidity

Ambient Blue Light

Whisper Ouiet

Smart APP Control

Model: AP-PH1

Size: 345\*340\*840mm

Weight: 12.5kg Coverage: 120m²

Input Voltage: 110-220V

Power: 75W

Color: White/Grey/Blue

· Atomization Amount: 2500ml/h

· Capacity: 10L

• Constant Humidity Mode: 45/55/65%/75%

• Control: Touch Panel

· APP Control: Tuya

• CADR: 650m3/h

• Display: PM2.5 & Temperature & Humidity

H13 High CCM Filter

Activated Carbon

Air Monitoring

Temperature and Humidity