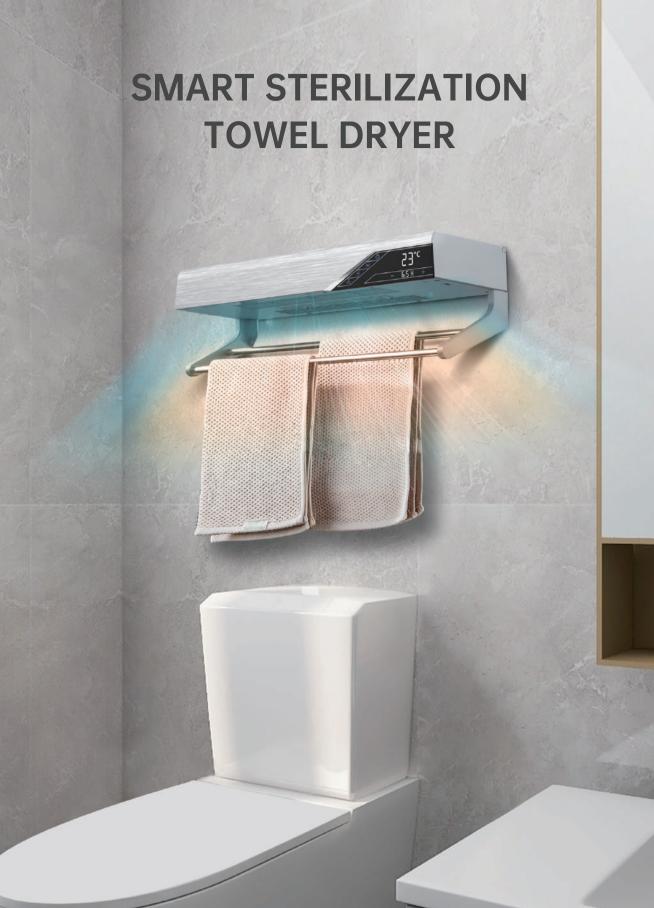

# Drying And Sterilizing, Double Effect In One

Photocatalyst

Heated Wind

Mode

Placement Design

Whisper Quiet

Model: TS-L5-H100 Size: Φ608\*173\*70mm

Weight: 2.7kg

#### STRONG STERILIZATION

Photocatalytic technology combined can effectively decompose toxic and harmful substances, thereby playing a role of sterilization and disinfection.

Intelligent constant temperature drying, Enjoy indoor sun-care.

**Spring**Dehumidification

**Summer** Bacteriostatic

**Autumn**Drying

**Winter** Heating