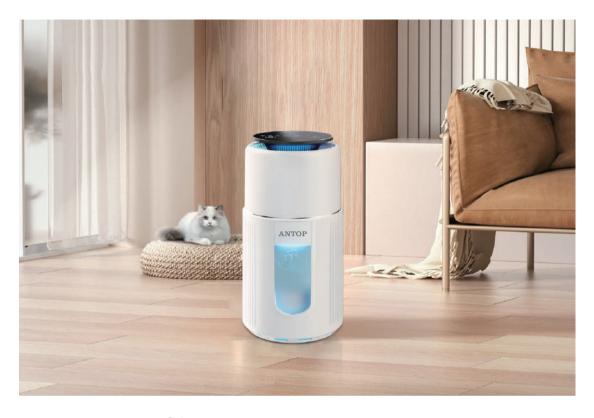

#### Intelligent 2-in-1 Air Purifier and Humidifier

H13 High CCM Filter

Air Monitoring

Temperature and Humidity

Ambient Blue Light

Whisper Ouiet

Smart APP Control

Model: AP-PH1

Size: 345\*340\*840mm

Weight: 12.5kg Coverage: 120m²

Input Voltage: 110-220V

Power: 75W

Color: White/Grey/Blue

· Atomization Amount: 2500ml/h

· Capacity: 10L

• Constant Humidity Mode: 45/55/65%/75%

• Control: Touch Panel

· APP Control: Tuya

• CADR: 650m3/h

• Display: PM2.5 & Temperature & Humidity

H13 High CCM Filter

Activated Carbon

Air Monitoring

Temperature and Humidity