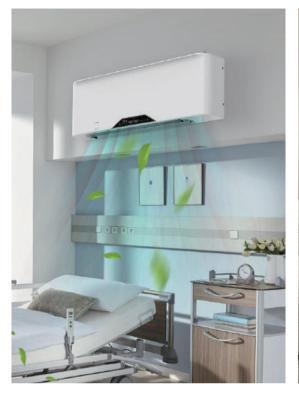

# SMART WALL MOUNTED AIR STERILIZATION MACHINE

# Continuous Sterilization, Scientific Protection

Plasma Sterilization

APP Control

Timing Function

Remote Control

Whisper Quiet

Model: AS-X2

Size: 780\*150\*280mm

Weight: 8.5kg

Rated Voltage: AC220V/50HZ

Power: 60W

Cyclic Wind Volume: 735m³/h

Plasma density: 1.48X10<sup>18</sup>/m<sup>3</sup>~3.61X10<sup>18</sup>/m<sup>3</sup>