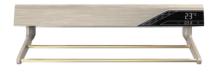

# Drying And Sterilizing, Double Effect In One

Photocatalyst

Heated Wind

Mode

Placement Design

Whisper Quiet

Model: TS-L5-H100 Size: Φ608\*173\*70mm

Weight: 2.7kg

Voltage: AC220V/50HZ • Noise Level: 40dB-50dB

Power: 460W

· Control: Screen Touch

 Color: White/Platinum Silver/ Champagne Gold

# Drying And Sterilizing, Double Effect In One

Photocatalyst

Mode

Placement Design

Model: TS-M5-H100 Size: Φ500\*173\*70mm

Weight: 2.4kg

Voltage: AC220V/50HZ

Power: 330W

· Control: Screen Touch

• Color: White/Platinum Silver/ Champagne Gold

Noise Level: 40dB-50dB