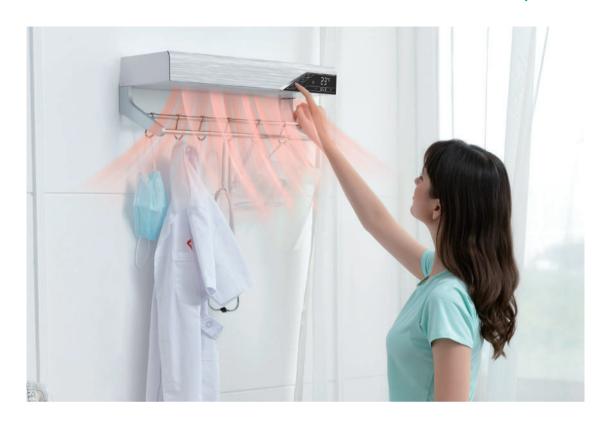

# Drying And Sterilizing, Double Effect In One

Photocatalyst

Heated Wind

Mode

Placement Design

Whisper Quiet

Model: TS-L5-H100 Size: Φ608\*173\*70mm

Weight: 2.7kg

Voltage: AC220V/50HZ • Noise Level: 40dB-50dB

Power: 460W

· Control: Screen Touch

 Color: White/Platinum Silver/ Champagne Gold

#### STRONG STERILIZATION

Photocatalytic technology combined can effectively decompose toxic and harmful substances, thereby playing a role of sterilization and disinfection.

Intelligent constant temperature drying, Enjoy indoor sun-care.

**Spring**Dehumidification

**Summer** Bacteriostatic

**Autumn**Drying

**Winter** Heating