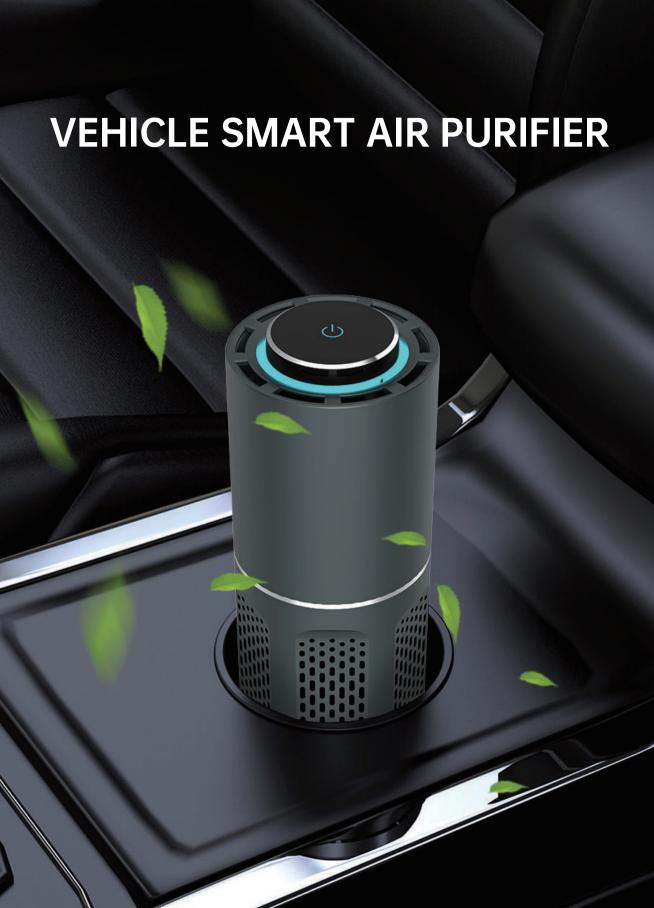

atural Wind



Bladeles:



Whispe

Model: AP-L2-GSN202

Size: Φ260\*492mm

Weight: 3.7kg Voltage: DC 24V

Power: 30W Cyclic Wind Volume: 320m³/h

CADR: 310m<sup>3</sup>/h

• Coverage: 30-40m²

· Control: Screen Touch

· Color: White/Blackish Green

Sleep Noise: 33dBPM2.5 Sensor: Yes







#### .01

The DC brushless fan significantly improves the disinfection and filtration effect, releasing fresh air and purifying the whole house.



#### .02

Nano photocatalytic technology can effectively sterilize and deodorize, destroy the biological structure of bacteria, kill bacteria at the root, and purify the smell comprehensively.



#### .03

The product adopts a bladeless fan to accelerate the air circulation, and use the air outlet to pressurize, so that healthy air is delivered directly.









# Freshen The Air In 60 Seconds Easily



Nano

Photocatalyst





Filter









One-Touch Button

Purification

Model: AP-C1-D Size: Φ72\*185mm

Weight: 280g Voltage: DC 5V Power: 3W

• Coverage: 3m<sup>2</sup>

· Control: Screen Touch

· Color: Black/Blue Gray







# Healthy Air Along With You Journey



Photocatalyst





H12

Filter



Led





One-Touch Button



Purification

Model: AP-C2-D Size: Φ72\*175mm

Weight: 300g Voltage: DC 5V Power: 3W

• Coverage: 3m<sup>2</sup>

· Control: Screen Touch · Color: Black/Blue Gray















# Drying And Sterilizing, Double Effect In One



Photocatalyst



Heated Wind

Mode

Placement Design

Whisper Quiet

Model: TS-L5-H100 Size: Φ608\*173\*70mm

Weight: 2.7kg

Voltage: AC220V/50HZ • Noise Level: 40dB-50dB

Power: 460W

· Cont