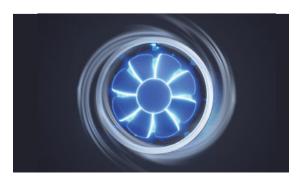

#### POWERFUL FAN All-ROUND ABSORPTION

The product is equipped with a backward-tilted DC brushless fan, which can quickly absorb the surrounding air, and the efficiency can be 5 times that of normal fan blades.