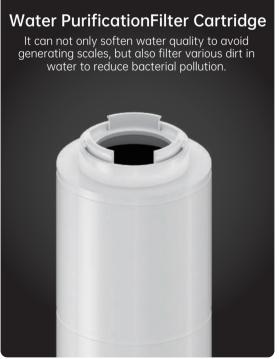

Water Purification Filter Cartridge

Size: φ68\*162.5mm Life time: 1800 hours

Model: AP-P-A01

Primary Filter + HEPA 13 Filter +

Activated Carbon Size: \$\phi255\*295mm Lifetime: 1500 hours

Model: AP-P-A02

Primary Filter + HEPA 13 Filter +