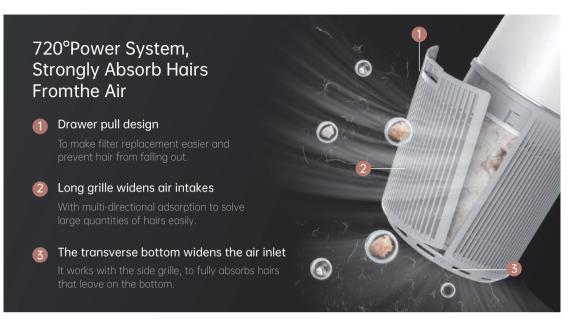

# Four-in-one filtration To Remove Floating Hair And Smell

Air monitorina

Filter visual board

Intelligent Wifi

Child lock

Three Speeds

Model: AP-L2-GP201

Weight: 4.1kg Power: 36w

Sleep Nosie: 33dB Coverage: 30-40m² • Size: Φ271\*523mm

• Voltage: DC 24V

• Cyclic Wind Volunm: 362m³/h

• Particle CADR: 264m³/h

· Color: White/Light Grey/Marine Blue

The honeycomb-shaped active carbon layer effectively decomposes odors caused by pets, litter boxes and ammonia to restore fresh air.

The replaceable electrostatic cotton not only effectively absorbs pet hairs and particles, but also easy to replace and lengthen the filter span life.