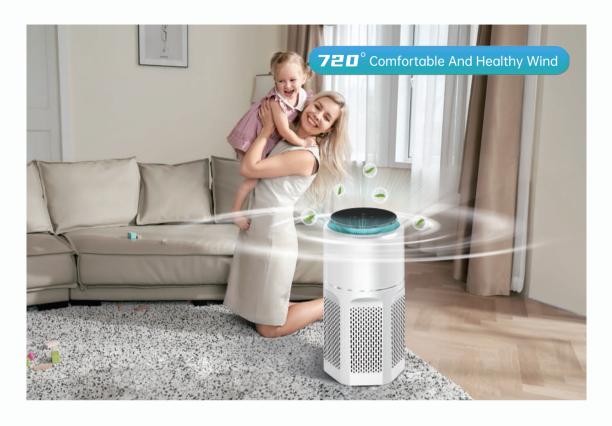

# SMART AIR STERILIZATION PURIFIER

720° Omnidirectional
Gentle Natural Fresh Air