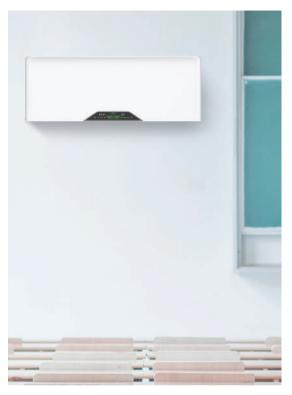

# SMART WALL MOUNTED AIR STERILIZATION MACHINE

# Continuous Sterilization, Scientific Protection

Plasma Sterilization

APP Control

Timing Function

Remote Control

Whisper Quiet

Model: AS-X2

Size: 780\*150\*280mm

Weight: 8.5kg

Rated Voltage: AC220V/50HZ

Power: 60W

Cyclic Wind Volume: 735m³/h

Plasma density: 1.48X10<sup>18</sup>/m<sup>3</sup>~3.61X10<sup>18</sup>/m<sup>3</sup>