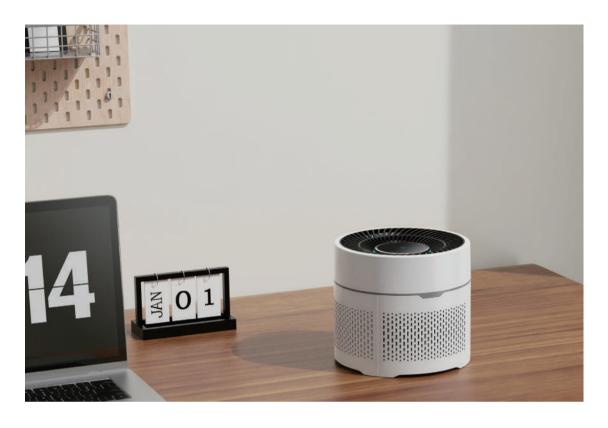

# POWERFUL AIR PURIFIER AND HUMIDIFIER COMBO

#### Intelligent 2-in-1 Air Purifier and Humidifier

H13 High CCM Filter

Air Monitoring

Temperature and Humidity

Ambient Blue Light

Whisper Ouiet

Smart APP Control

Model: AP-PH1

Size: 345\*340\*840mm

Weight: 12.5kg Coverage: 120m²

Input Voltage: 110-220V

Power: 75W

Color: White/Grey/Blue

· Atomization Amount: 2500ml/h

· Capacity: 10L

• Constant Humidity Mode: 45/55/65%/75%

• Control: Touch Panel

· APP Control: Tuya

• CADR: 650m3/h

• Display: PM2.5 & Temperature & Humidity

H13 High CCM Filter

Activated Carbon

Air Monitoring

Temperature and Humidity