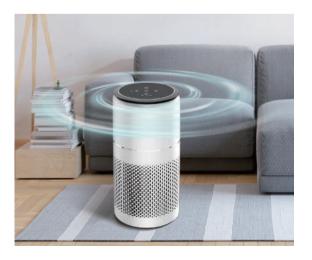

# SMART TOUCH PANEL EASY OPERATION

High-tech touch smart panel, easy operation. The product comes with a blue light atmosphere and a sense of science and technology.

#### POWERFUL FAN All-ROUND ABSORPTION

The product is equipped with a backward-tilted DC brushless fan, which can quickly absorb the surrounding air, and the efficiency can be 5 times that of normal fan blades.