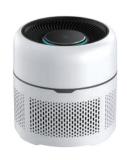

#### .01

The DC brushless fan significantly improves the disinfection and filtration effect, releasing fresh air and purifying the whole house.

#### .02

Nano photocatalytic technology can effectively sterilize and deodorize, destroy the biological structure of bacteria, kill bacteria at the root, and purify the smell comprehensively.

#### .03

The product adopts a bladeless fan to accelerate the air circulation, and use the air outlet to pressurize, so that healthy air is delivered directly.