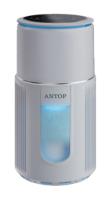

### **SMART PET AIR PURIFIER**

#### Clean Air For A Healthy Pet, Healthy You

Filter visual board

Intelligent Wifi

Child lock

Three Speeds

Model: AP-L2-NP201

Weight: 4.5kg Power: 36w

Sleep Nosie: 33dB

Coverage: 30-40m<sup>2</sup>

• Size: Φ272\*515mm

• Voltage: DC 24V

• Cyclic Wind Volunm: 362m³/h

• Particle CADR: 264m³/h

· Color: White/Light Grey/Marine Blue