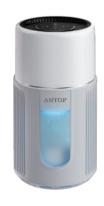

#### Intelligent 2-in-1 Air Purifier and Humidifier

H13 High CCM Filter

Air Monitoring

Temperature and Humidity

Ambient Blue Light

Whisper Ouiet

Smart APP Control

Model: AP-PH1

Size: 345\*340\*840mm

Weight: 12.5kg Coverage: 120m²

Input Voltage: 110-220V

Power: 75W

Color: White/Grey/Blue

· Atomization Amount: 2500ml/h

· Capacity: 10L

• Constant Humidity Mode: 45/55/65%/75%

• Control: Touch Panel

· APP Control: Tuya

• CADR: 650m3/h

• Display: PM2.5 & Temperature & Humidity

H13 High CCM Filter

Activated Carbon

Air Monitoring

Temperature and Humidity