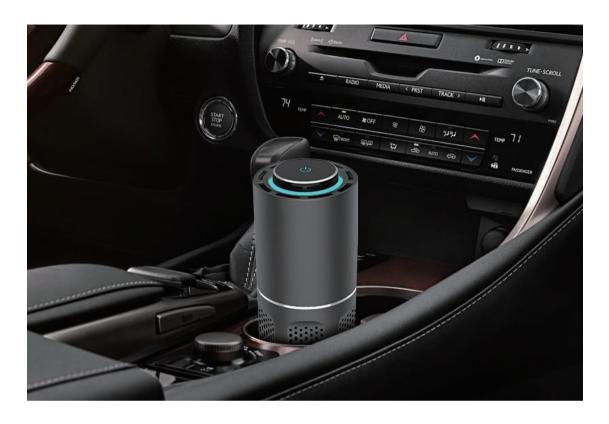

# SMART AIR STERILIZATION PURIFIER

#### Purification Sterilization 2 In 1

H13 High

Nano

Photocatalyst Monitoring

All-round Natural Wind

Ambient Blue Light

Whisper

Model: AP-D1-GS202 Size: Φ210\*297mm

Weight: 2.1kg Voltage: DC 24V Power: 24W

CADR: 170m<sup>3</sup>/h

· Coverage: 15-25m<sup>2</sup>

· Control: Screen Touch

· Color: White/Dark Blue/Blackish Green

· Sleep Noise: 35dB · PM2.5 Sensor: Yes