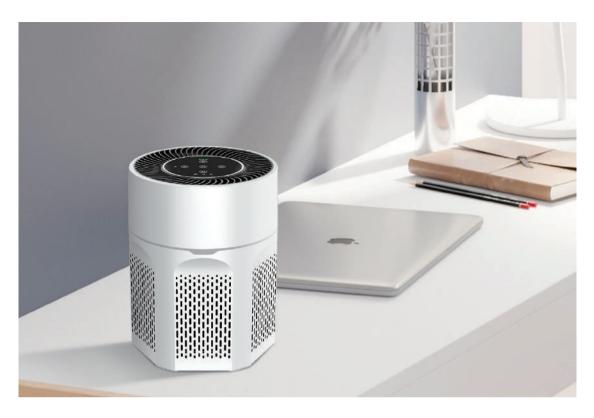

# SMART AIR STERILIZATION PURIFIER

#### Purification Sterilization 2 In 1

H13 High

Nano

Photocatalyst Monitoring

All-round Natural Wind

Ambient Blue Light

Whisper

Model: AP-D1-GS202 Size: Φ210\*297mm

Weight: 2.1kg Voltage: DC 24V Power: 24W

CADR: 170m<sup>3</sup>/h

· Coverage: 15-25m<sup>2</sup>

· Control: Screen Touch

· Color: White/Dark Blue/Blackish Green

· Sleep Noise: 35dB · PM2.5 Sensor: Yes