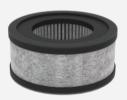

#### **User Screnarios**

Model: AP-PH-A01

Primary Filter + HEPA 13 Filter Size: φ290\*249\*302mm

Lifetime:1500 hours

Model: AP-PH-A02 Humidify the Filter Size: φ167\*295mm Lifetime: 1800 hours

Model: AP-PH-A03

Water Purification Filter Cartridge

Size: φ68\*162.5mm Life time: 1800 hours

Model: AP-P-A01

Primary Filter + HEPA 13 Filter +

Activated Carbon Size: \$\phi255\*295mm Lifetime: 1500 hours

Model: AP-P-A02

Primary Filter + HEPA 13 Filter +