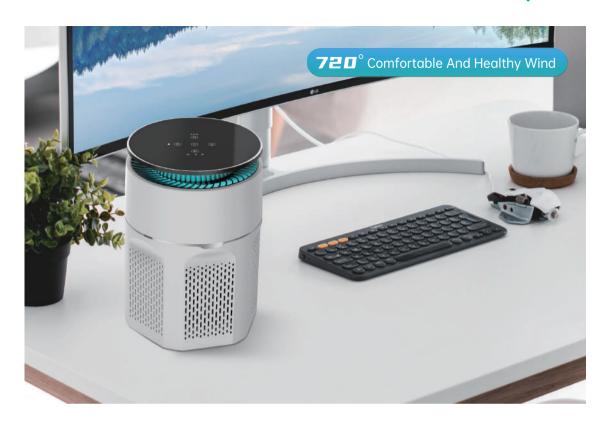

#### Portable Air Purifier For Smoke Pollen Dander **Dust Mold**

H13 High

CCM Filter

Photocatalyst Monitoring

(AI) Air

Unique Air

Whisper

Model: AP-D3-S202 Size: Φ210\*268mm

Weight: 2.0kg Voltage: DC 24V Power: 24W

Cyclic Wind Volume: 257m³/h • Filter replace reminder after 1500 hours

CADR: 180m<sup>3</sup>/h

· Coverage: 15-25m<sup>2</sup>

· Control: Screen Touch

· Color: White/Dark Blue

· Sleep Noise: 35dB

· PM2.5 Sensor: Yes