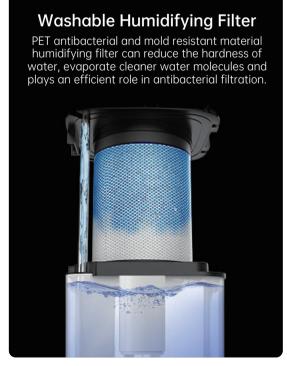

#### **User Screnarios**

Model: AP-PH-A01

Primary Filter + HEPA 13 Filter Size: φ290\*249\*302mm

Lifetime:1500 hours

Model: AP-PH-A02 Humidify the Filter Size: φ167\*295mm Lifetime: 1800 hours

Model: AP-PH-A03

Water Purification Filter Cartridge

Size: φ68\*162.5mm Life time: 1800 hours

Model: AP-P-A01

Primary Filter + HEPA 13 Filter +

Activated Carbon Size: \$\phi255\*295mm Lifetime: 1500 hours

Model: AP-P-A02

Primary Filter + HEPA 13 Filter +