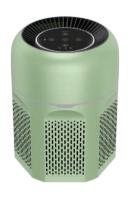

### 360° purification, restore health

Nano Photocatalyst

Air Monitoring

360° Air-Circulation

Whisper Quiet

Model: AP-D1-N201 Size: φ213\*285 mm Weight: 1.75kg Voltage: DC 24V

Power: 24W

CADR: 150m<sup>3</sup>/h

· Coverage: 15-25m<sup>2</sup>

· Control: Screen Touch

· Color: White/Light Blue

· Sleep Noise: 35dB · PM2.5 Sensor: Yes