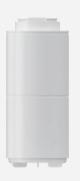

#### **User Screnarios**

Model: AP-PH-A01

Primary Filter + HEPA 13 Filter Size: φ290\*249\*302mm

Lifetime:1500 hours

Model: AP-PH-A02 Humidify the Filter Size: φ167\*295mm Lifetime: 1800 hours

Model: AP-PH-A03

Water Purification Filter Cartridge

Size: φ68\*162.5mm Life time: 1800 hours

Model: AP-P-A01

Primary Filter + HEPA 13 Filter +

Activated Carbon Size: \$\phi255\*295mm Lifetime: 1500 hours

Model: AP-P-A02

Primary Filter + HEPA 13 Filter +