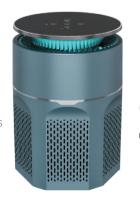

# SMART AIR STERILIZATION PURIFIER

#### Purification Sterilization 2 In 1

H13 High

Nano

Photocatalyst Monitoring

All-round Natural Wind

Ambient Blue Light

Whisper

Model: AP-D1-GS202 Size: Φ210\*297mm

#### 720° Gentle Natural Fresh Air

Nano Photocatalyst Monitoring

Air

All-round

Ambient Blue Light

Whisper

Model: AP-D3-GS202 Size: Φ210\*297mm Weight: 2.1kg

Voltage: DC 24V Power: 24W

# SMART AIR STERILIZATION PURIFIER

720° Omnidirectional
Gentle Natural Fresh Air