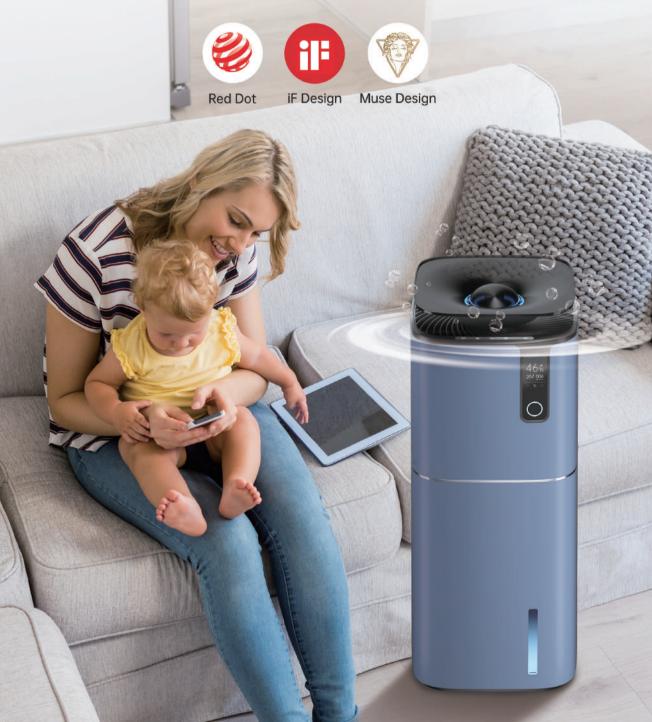

# POWERFUL AIR PURIFIER AND HUMIDIFIER COMBO

#### Intelligent 2-in-1 Air Purifier and Humidifier

H13 High CCM Filter

Air Monitoring

Temperature and Humidity

Ambient Blue Light

Whisper Ouiet

Smart APP Control

Model: AP-PH1

Size: 345\*340\*840mm

Weight: 12.5kg Coverage: 120m²

Input Voltage: 110-220V

Power: 75W

Color: White/Grey/Blue

· Atomization Amount: 2500ml/h

· Capacity: 10L

• Constant Humidity Mode: 45/55/65%/75%

• Control: Touch Panel

· APP Control: Tuya

• CADR: 650m3/h

• Display: PM2.5 & Temperature & Humidity

H13 High CCM Filter

Activated Carbon

Air Monitoring

Temperature and Humidity