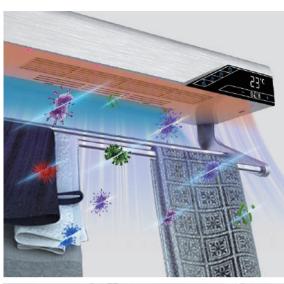

#### STRONG STERILIZATION

Photocatalytic technology combined can effectively decompose toxic and harmful substances, thereby playing a role of sterilization and disinfection.

Intelligent constant temperature drying, Enjoy indoor sun-care.