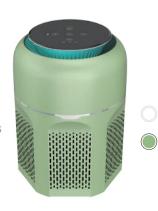

# SMART AIR STERILIZATION PURIFIER

#### Sterilization + Purification, Care For Health

H13 High

CCM Filter

Nano

Photocatalyst Monitoring

Air

All-round Natural Wind

Ambient Blue Light

Whisper

Model: AP-D4-G202

Size: Φ210\*292mm

Weight: 1.79kg Voltage: DC 24V

Power: 24W

CADR: 170m³/h

• Coverage: 15-25m<sup>2</sup>

· Control: Screen Touch