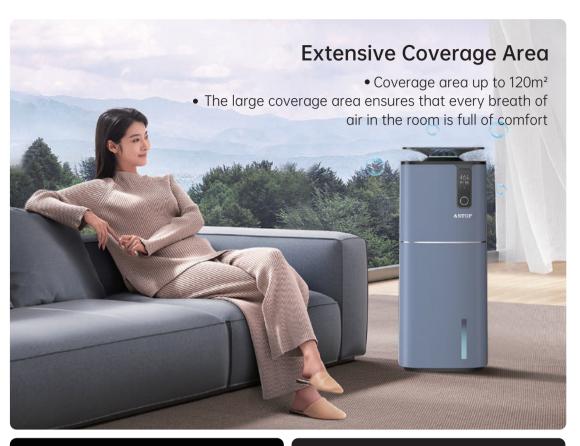

#### Intelligent 2-in-1 Air Purifier and Humidifier

H13 High CCM Filter

Air Monitoring

Temperature and Humidity

Ambient Blue Light

Whisper Ouiet

Smart APP Control

Model: AP-PH1

Size: 345\*340\*840mm

Weight: 12.5kg Coverage: 120m²

Input Voltage: 110-220V

Power: 75W

Color: White/Grey/Blue

· Atomization Amount: 2500ml/h

· Capacity: 10L

• Constant Humidity Mode: 45/55/65%/75%

• Control: Touch Panel

· APP Control: Tuya

• CADR: 650m3/h

• Display: PM2.5 & Temperature & Humidity

H13 High CCM Filter

Activated Carbon

Air Monitoring

Temperature and Humidity