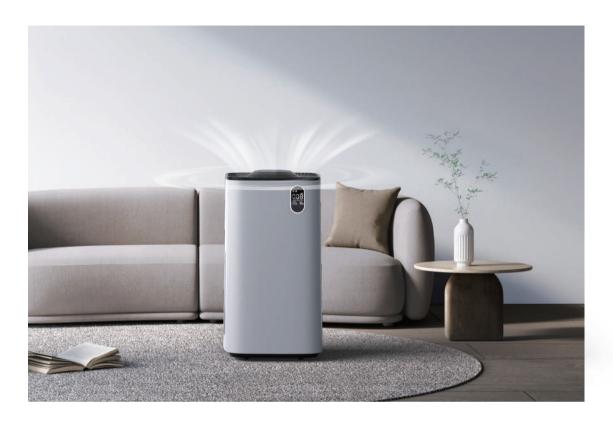

Ambient Blue Light

Whisper Ouiet

Smart APP Control

Model: AP-P1

Size: 345\*340\*840mm

Coverage: 120m² Weight: 12kg

Input Voltage: 110-220V

Power: 75W

Color: White/Grey/Blue

• Cyclic Wind Volume: 1000m³/h

• CADR: 750m³/h

• Sterilization Rate: 99.97%

• Control: Touch Panel

· APP Control: Tuya

• Display: PM2.5 & Temperature & Humidity

H13 High CCM Filter