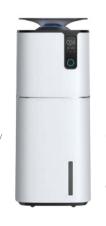

#### Intelligent 2-in-1 Air Purifier and Humidifier

H13 High CCM Filter

Air Monitoring

Temperature and Humidity

Ambient Blue Light

Whisper Ouiet

Smart APP Control

Model: AP-PH1

Size: 345\*340\*840mm

Weight: 12.5kg Coverage: 120m²

Input Voltage: 110-220V

Power: 75W

Color: White/Grey/Blue

· Atomization Amount: 2500ml/h

· Capacity: 10L

• Constant Humidity Mode: 45/55/65%/75%

• Control: Touch Panel

· APP Control: Tuya

• CADR: 650m3/h

• Display: PM2.5 & Temperature & Humidity

H13 High CCM Filter

Activated Carbon

Air Monitoring

Temperature and Humidity