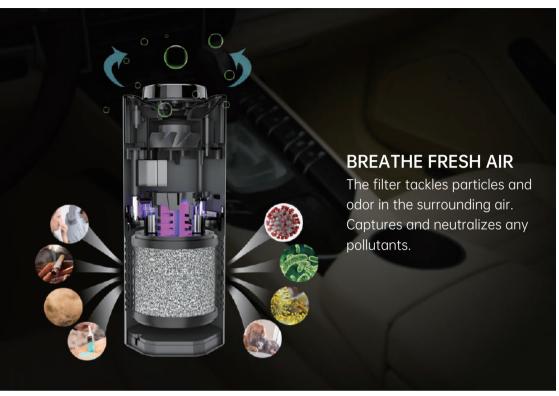

# SMART TOUCH PANEL EASY OPERATION

High-tech touch smart panel, easy operation. The product comes with a blue light atmosphere and a sense of science and technology.

#### POWERFUL FAN All-ROUND ABSORPTION

The product is equipped with a backward-tilted DC brushless fan, which can quickly absorb the surrounding air, and the efficiency can be 5 times that of normal fan blades.