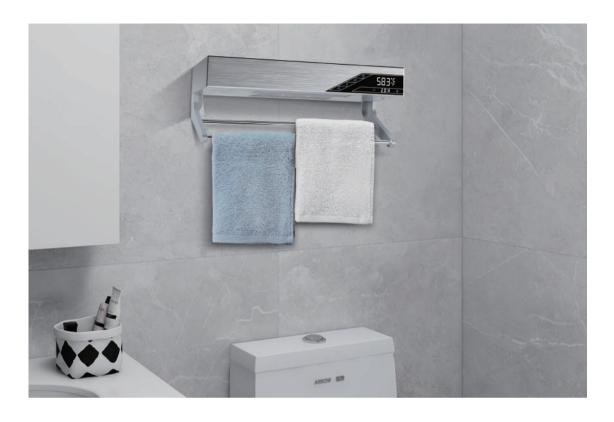

# Drying And Sterilizing, Double Effect In One

Photocatalyst

Heated Wind

Mode

Placement Design

Whisper Quiet

Model: TS-L5-H100 Size: Φ608\*173\*70mm

Weight: 2.7kg

Voltage: AC220V/50HZ • Noise Level: 40dB-50dB

Power: 460W

· Control: Screen Touch

 Color: White/Platinum Silver/ Champagne Gold