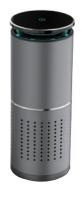

# POWERFUL AIR PURIFIER AND HUMIDIFIER COMBO

#### Intelligent 2-in-1 Air Purifier and Humidifier

H13 High CCM Filter

Air Monitoring

Temperature and Humidity

Ambient Blue Light

Whisper Ouiet

Smart APP Control

Model: AP-PH1

Size: 345\*340\*840mm

Weight: 12.5kg Coverage: 120m²

Input Voltage: 110-220V

Power: 75W

Color: White/Grey/Blue

· Atomization Amount: 2500ml/h

· Capacity: 10L

• Constant Humidity Mode: 45/55/65%/75%

• Control: Touch Panel

· APP Control: Tuya

• CADR: 650m3/h

• Display: PM2.5 & Temperature & Humidity

H13 High CCM Filter

Activated Carbon

Air Monitoring

Temperature and Humidity