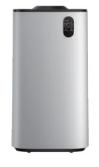

#### Intelligent 2-in-1 Air Purifier and Humidifier

H13 High CCM Filter

Air Monitoring

Temperature and Humidity

Ambient Blue Light

Whisper Ouiet

Smart APP Control

Model: AP-PH1

Size: 345\*340\*840mm

Weight: 12.5kg Coverage: 120m²

Input Voltage: 110-220V

Power: 75W

Color: White/Grey/Blue

· Atomization Amount: 2500ml/h

· Capacity: 10L

• Constant Humidity Mode: 45/55/65%/75%

• Control: Touch Panel

· APP Control: Tuya

• CADR: 650m3/h

• Display: PM2.5 & Temperature & Humidity

H13 High CCM Filter

Activated Carbon

Air Monitoring

Temperature and Humidity