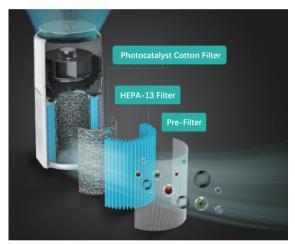

Size: 670\*248mm Lifetime: 1 month

Model: AP-M1-A01

Primary Filter + HEPA 12 Filter +

Photocatalyst Cotton Size: φ140\*55mm Lifetime: 1500 hours

Model: AP-M1-A02

Primary Filter + HEPA 12 Filter +

Activated carbon Size: φ140\*55mm Lifetime: 1500 hours

Model: AP-C1-A01

Primary Filter + HEPA 12 Filter +

Photocatalyst Cotton Size: φ60\*60mm Lifetime: 1500 hours

Model: AP-C1-A02

Primary Filter + HEPA 12 Filter +

Activated carbon Size: φ60\*60mm Lifetime: 1500 hours

Model: AP-D1-A03

Primary Filter + HEPA 13 Filter + Photocatalyst Cotton Filter

Size: φ176.0\*105.5mm Lifetime: 1500 hours

Model: AP-D1-A04

Primary Filter + HEPA 13 Filter +

Activated Carbon Size: φ176\*105.5mm Lifetime: 1500 hours

Model: AP-L1-A03

Primary Filter + HEPA 13 Filter + Photocatalyst Cotton Filter

Size: φ213\*262mm Lifetime: 1500 hours

Model: AP-L1-A04

Primary Filter + HEPA 13 Filter +

Activated Carbon Size: φ213\*262mm Lifetime: 1500 hours