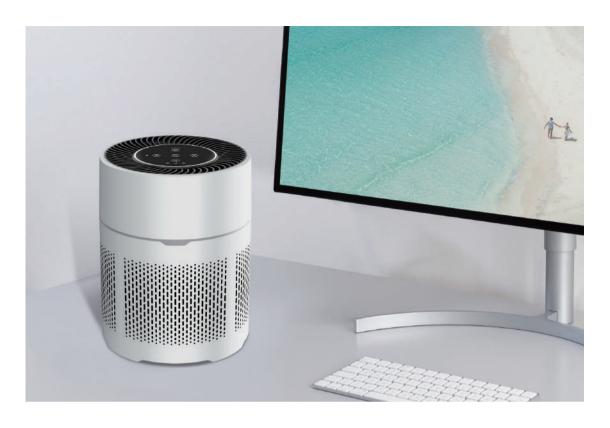

#### Intelligent 2-in-1 Air Purifier and Humidifier

H13 High CCM Filter

Air Monitoring

Temperature and Humidity

Ambient Blue Light

Whisper Ouiet

Smart APP Control

Model: AP-PH1

Size: 345\*340\*840mm

Weight: 12.5kg Coverage: 120m²

Input Voltage: 110-220V

Power: 75W

Color: White/Grey/Blue

· Atomization Amount: 2500ml/h

· Capacity: 10L

• Constant Humidity Mode: 45/55/65%/75%

• Control: Touch Panel

· APP Control: Tuya

• CADR: 650m3/h

• Display: PM2.5 & Temperature & Humidity

H13 High CCM Filter

Activated Carbon

Air Monitoring

Temperature and Humidity