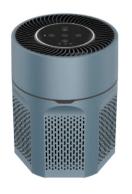

#### Air Purifier For Office Dust Smoke Mold Pollen Allergies

Photocatalyst Monitoring

All-round

Ambient Blue Light

Whisper

Model: AP-D2-G202 Size: Φ210\*292mm

Weight: 1.79kg Voltage: DC 24V

Power: 24W

CADR: 170m3/h

· Coverage: 15-25m<sup>2</sup>

· Control: Screen Touch

· Color: White/Light Blue

· Sleep Noise: 35dB

· PM2.5 Sensor: Yes