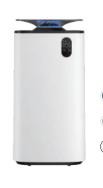

Ambient Blue Light

Whisper Ouiet

Smart APP Control

Model: AP-P1

Size: 345\*340\*840mm

Coverage: 120m² Weight: 12kg

Input Voltage: 110-220V

Power: 75W

Color: White/Grey/Blue

• Cyclic Wind Volume: 1000m³/h

• CADR: 750m³/h

• Sterilization Rate: 99.97%

• Control: Touch Panel

· APP Control: Tuya

• Display: PM2.5 & Temperature & Humidity

H13 High CCM Filter