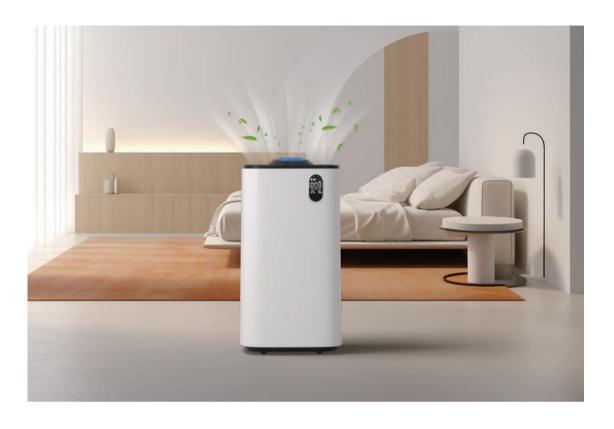

# POWERFUL AIR PURIFIER AND HUMIDIFIER COMBO

#### Intelligent 2-in-1 Air Purifier and Humidifier

H13 High CCM Filter

Air Monitoring

Temperature and Humidity

Ambient Blue Light

Whisper Ouiet

Smart APP Control

Model: AP-PH1