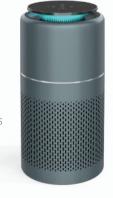

Ambient Blue Light

Whisper Ouiet

Smart APP Control

Model: AP-P1

Size: 345\*340\*840mm

Coverage: 120m² Weight: 12kg

Input Voltage: 110-220V

Power: 75W

Color: White/Grey/Blue

• Cyclic Wind Volume: 1000m³/h

• CADR: 750m³/h

• Sterilization Rate: 99.97%

• Control: Touch Panel

· APP Control: Tuya

• Display: PM2.5 & Temperature & Humidity

H13 High CCM Filter

Activated Carbon

Air Monitoring

Temperature and Humidity

Whisper Quiet

Smart APP Control

Model: AP-P2

Size: 345\*340\*804mm

Coverage: 120m² Weight: 12kg