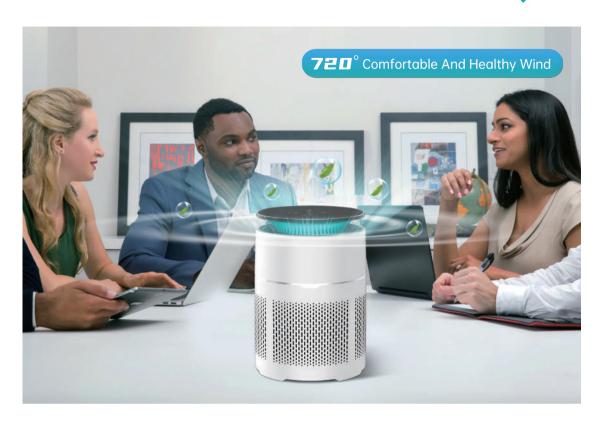

# SMART AIR STERILIZATION PURIFIER

720° Omnidirectional
Gentle Natural Fresh Air

### Whole House Purification, Deep Sterilization

H13 High

Nano Photocatalyst

Air Monitoring

720° All-round Natural Wind

Ambient Blue Light

Whisper Quiet

Model: AP-L1-GS202 Size:  $\Phi$ 260\*500mm Weight: 3.6kg Voltage: DC 24V

Power: 30W

Cyclic Wind Volume: 360m³/h

CADR: 330m³/h

Coverage: 30-40m²Control: Screen Touch

• Color: White/Dark Gray

Sleep Noise: 33dBPM2.5 Sensor: Yes