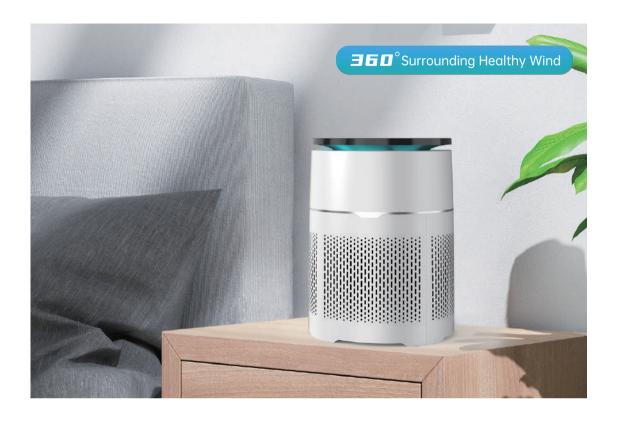

### 360° purification, restore health

Nano Photocatalyst

Air Monitoring

360° Air-Circulation

Whisper Quiet

Model: AP-D1-N201 Size: φ213\*285 mm Weight: 1.75kg Voltage: DC 24V

Power: 24W

CADR: 150m<sup>3</sup>/h

· Coverage: 15-25m<sup>2</sup>

· Control: Screen Touch

· Color: White/Light Blue

· Sleep Noise: 35dB · PM2.5 Sensor: Yes