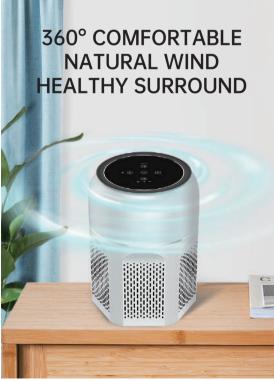

### 360° purification, restore health

Nano Photocatalyst

Air Monitoring

360° Air-Circulation

Whisper Quiet

Model: AP-D1-N201 Size: φ213\*285 mm Weight: 1.75kg Voltage: DC 24V

Power: 24W

CADR: 150m<sup>3</sup>/h

· Coverage: 15-25m<sup>2</sup>

· Control: Screen Touch

· Color: White/Light Blue

· Sleep Noise: 35dB · PM2.5 Sensor: Yes