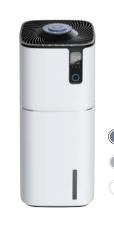

#### Intelligent 2-in-1 Air Purifier and Humidifier

H13 High CCM Filter

Air Monitoring

Temperature and Humidity

Ambient Blue Light

Whisper Ouiet

Smart APP Control

Model: AP-PH1

Size: 345\*340\*840mm

Weight: 12.5kg Coverage: 120m²

Input Voltage: 110-220V

Power: 75W

Color: White/Grey/Blue

· Atomization Amount: 2500ml/h

· Capacity: 10L

• Constant Humidity Mode: 45/55/65%/75%

• Control: Touch Panel

· APP Control: Tuya

• CADR: 650m3/h

• Display: PM2.5 & Temperature & Humidity

H13 High CCM Filter

Activated Carbon

Air Monitoring

Temperature and Humidity