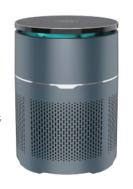

# POWERFUL AIR PURIFIER AND HUMIDIFIER COMBO

#### Intelligent 2-in-1 Air Purifier and Humidifier

H13 High CCM Filter

Air Monitoring

Temperature and Humidity

Ambient Blue Light

Whisper Ouiet

Smart APP Control

Model: AP-PH1

Size: 345\*340\*840mm

Weight: 12.5kg Coverage: 120m²

Input Voltage: 110-220V

Power: 75W

Color: White/Grey/Blue

· Atomization Amount: 2500ml/h

· Capacity: 10L

• Constant Humidity Mode: 45/55/65%/75%

• Control: Touch Panel

· APP Control: Tuya

• CADR: 650m3/h

• Display: PM2.5 & Temperature & Humidity

H13 High CCM Filter

Activated Carbon

Air Monitoring

Temperature and Humidity