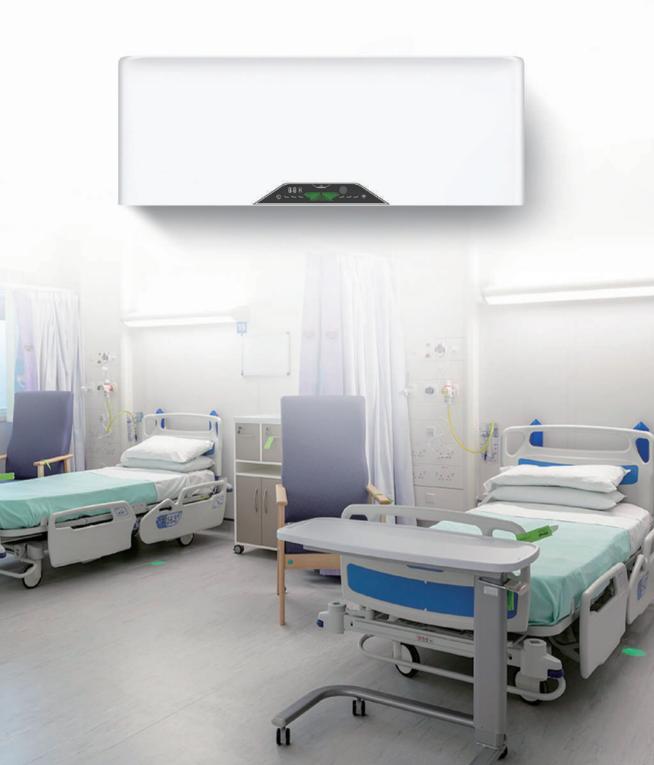

# SMART WALL MOUNTED AIR STERILIZATION MACHINE

# Continuous Sterilization, Scientific Protection

Plasma Sterilization

APP Control

Timing Function

Remote Control

Whisper Quiet

Model: AS-X2

Size: 780\*150\*280mm

Weight: 8.5kg

Rated Voltage: AC220V/50HZ

Power: 60W

Cyclic Wind Volume: 735m³/h

Plasma density: 1.48X10<sup>18</sup>/m<sup>3</sup>~3.61X10<sup>18</sup>/m<sup>3</sup>