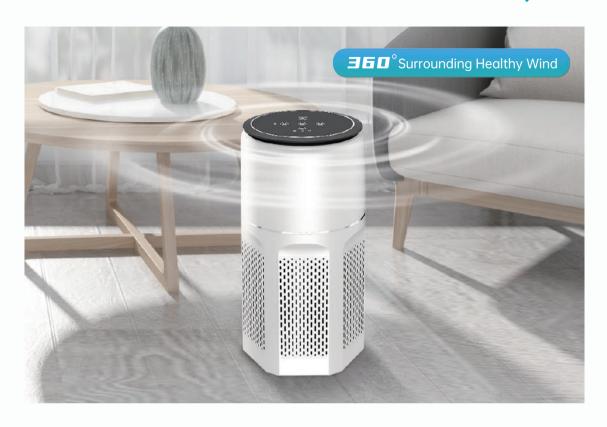

#### Intelligent 2-in-1 Air Purifier and Humidifier

H13 High CCM Filter

Air Monitoring

Temperature and Humidity

Ambient Blue Light

Whisper Ouiet

Smart APP Control

Model: AP-PH1

Size: 345\*340\*840mm

Weight: 12.5kg Coverage: 120m²

Input Voltage: 110-220V

Power: 75W

Color: White/Grey/Blue

· Atomization Amount: 2500ml/h

· Capacity: 10L

• Constant Humidity Mode: 45/55/65%/75%

• Control: Touch Panel

· APP Control: Tuya

• CADR: 650m3/h

• Display: PM2.5 & Temperature & Humidity

H13 High CCM Filter

Activated Carbon

Air Monitoring

Temperature and Humidity