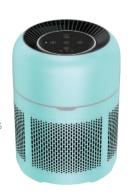

# SMART AIR STERILIZATION PURIFIER

#### Purification Sterilization 2 In 1

H13 High

Nano

Photocatalyst Monitoring

All-round Natural Wind

Ambient Blue Light

Whisper

Model: AP-D1-GS202 Size: Φ210\*297mm

Weight: 2.1kg Voltage: DC 24V Power: 24W

CADR: 170m<sup>3</sup>/h

· Coverage: 15-25m<sup>2</sup>

· Control: Screen Touch

· Color: White/Dark Blue/Blackish Green

· Sleep Noise: 35dB · PM2.5 Sensor: Yes