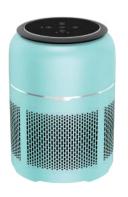

#### Care for office breathing health

Nano Photocatalyst

Air Monitoring

360° Air-Circulation

Whisper Quiet

Model: AP-D3-N201

Size: φ213\*285 mm

Weight: 1.79kg Voltage: DC 24V

Power: 24W

CADR: 150m<sup>3</sup>/h

· Coverage: 15-25m<sup>2</sup>

· Control: Screen Touch

· Color: White/Light Blue

· Sleep Noise: 35dB

PM2.5 Sensor: Yes