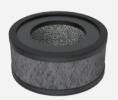

#### **User Screnarios**

Model: AP-PH-A01

Primary Filter + HEPA 13 Filter Size: φ290\*249\*302mm

Lifetime:1500 hours

Model: AP-PH-A02 Humidify the Filter Size: φ167\*295mm Lifetime: 1800 hours

Model: AP-PH-A03

Water Purification Filter Cartridge

Size: φ68\*162.5mm Life time: 1800 hours

Model: AP-P-A01

Primary Filter + HEPA 13 Filter +

Activated Carbon Size: \$\phi255\*295mm Lifetime: 1500 hours

Model: AP-P-A02

Primary Filter + HEPA 13 Filter +