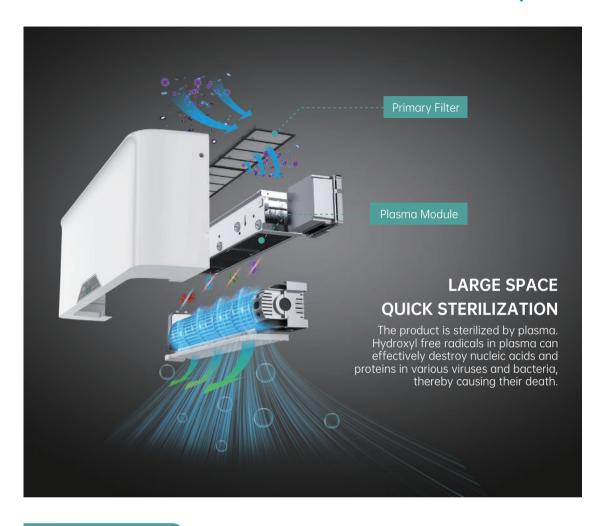

# Continuous Sterilization, Scientific Protection

Plasma Sterilization

APP Control

Timing Function

Remote Control

Whisper Quiet

Model: AS-X2

Size: 780\*150\*280mm

Weight: 8.5kg

Rated Voltage: AC220V/50HZ

Power: 60W

Cyclic Wind Volume: 735m³/h

Plasma density: 1.48X10<sup>18</sup>/m<sup>3</sup>~3.61X10<sup>18</sup>/m<sup>3</sup>

# Large Space Disinfection Expert

**UVC** Sterilization

Nano Phtocatalyst APP Control

Timing Function

Remote Control Whisper Quiet

Model: AS-X3

Size: 780\*150\*280mm

Weight: 7.8kg

Rated Voltage: AC220V/50HZ

Power: 100W

Cyclic Wind Volume: 733m3/h