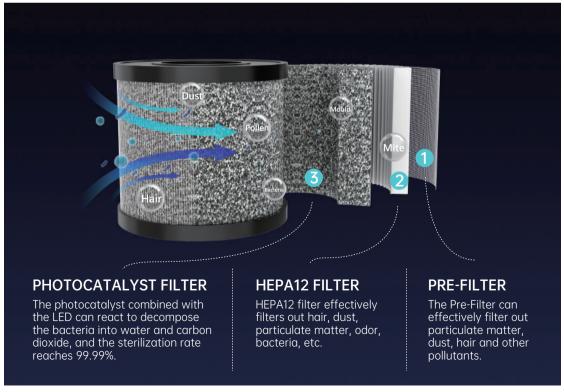

#### .01

The DC brushless fan significantly improves the disinfection and filtration effect, releasing fresh air and purifying the whole house.

#### .02

Nano photocatalytic technology can effectively sterilize and deodorize, destroy the biological structure of bacteria, kill bacteria at the root, and purify the smell comprehensively.

#### .03

The product adopts a bladeless fan to accelerate the air circulation, and use the air outlet to pressurize, so that healthy air is delivered directly.