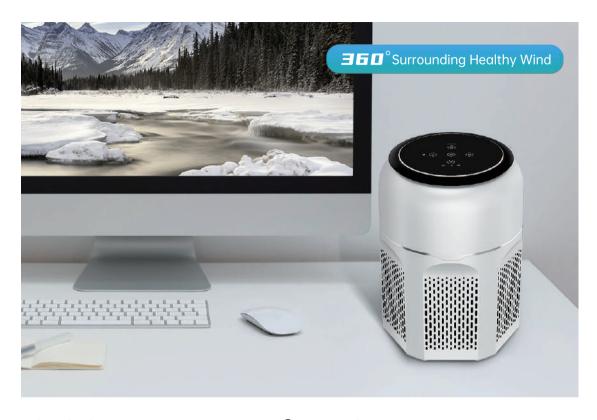

### 360° purification, restore health

Nano Photocatalyst

Air Monitoring

360° Air-Circulation

Whisper Quiet

Model: AP-D1-N201 Size: φ213\*285 mm Weight: 1.75kg Voltage: DC 24V

Power: 24W

CADR: 150m<sup>3</sup>/h

· Coverage: 15-25m<sup>2</sup>

· Control: Screen Touch

· Color: White/Light Blue

· Sleep Noise: 35dB · PM2.5 Sensor: Yes