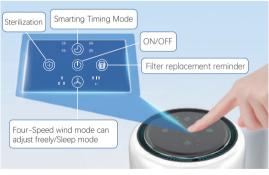

# SMART TOUCH PANEL EASY OPERATION

High-tech touch smart panel, easy operation. The product comes with a blue light atmosphere and a sense of science and technology.