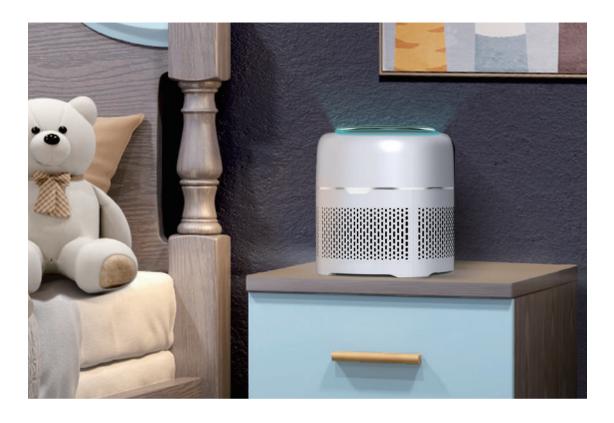

# SMART AIR STERILIZATION PURIFIER

#### Purification Sterilization 2 In 1

H13 High

Nano

Photocatalyst Monitoring

All-round Natural Wind

Ambient Blue Light

Whisper

Model: AP-D1-GS202 Size: Φ210\*297mm