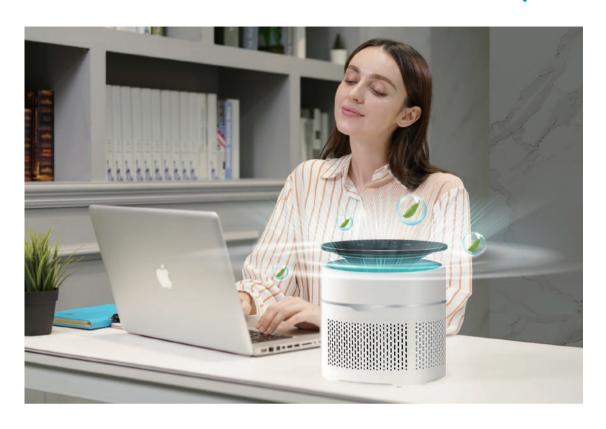

# SMART AIR STERILIZATION PURIFIER

#### Purification Sterilization 2 In 1

H13 High

Nano

Photocatalyst Monitoring

All-round Natural Wind

Ambient Blue Light

Whisper

Model: AP-D1-GS202 Size: Φ210\*297mm

#### Air Purifier For Office Dust Smoke Mold Pollen Allergies

Photocatalyst Monitoring

All-round

Ambient Blue Light

Whisper

Model: AP-D2-G202 Size: Φ210\*292mm

Weight: 1.79kg Voltage: DC 24V

Power: 24W