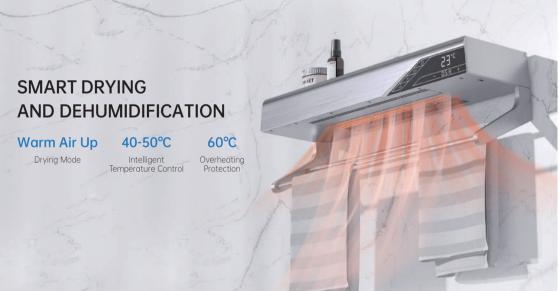

#### STRONG STERILIZATION

Photocatalytic technology combined can effectively decompose toxic and harmful substances, thereby playing a role of sterilization and disinfection.

Intelligent constant temperature drying, Enjoy indoor sun-care.

**Spring**Dehumidification

**Summer** Bacteriostatic

**Autumn**Drying

**Winter** Heating