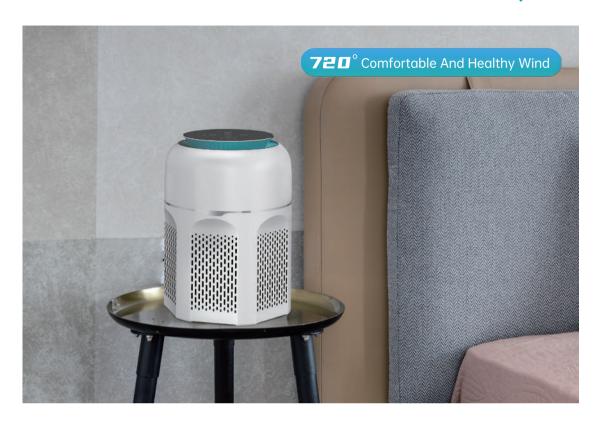

#### 720° Gentle Natural Fresh Air

Nano Photocatalyst Monitoring

Air

All-round

Ambient Blue Light

Whisper

Model: AP-D3-GS202 Size: Φ210\*297mm Weight: 2.1kg

Voltage: DC 24V Power: 24W

# SMART AIR STERILIZATION PURIFIER

720° Omnidirectional
Gentle Natural Fresh Air

### Whole House Purification, Deep Sterilization

H13 High

Nano Photocatalyst

Air Monitoring

720° All-round Natural Wind

Ambient Blue Light

Whisper Quiet

Model: AP-L1-GS202 Size:  $\Phi$ 260\*500mm Weight: 3.6kg Voltage: DC 24V