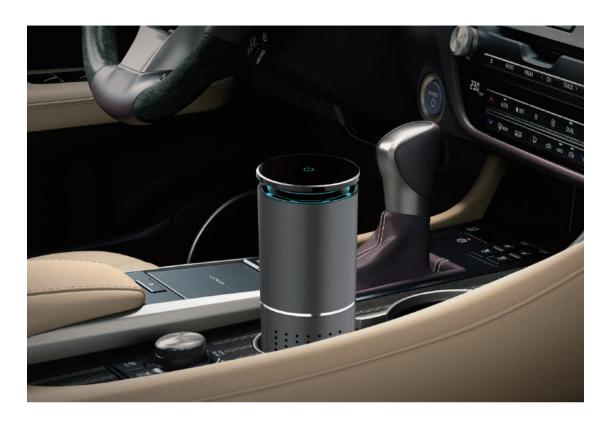

al Wind



Bladeles:



Whispe

Model: AP-L2-GSN202

Size: Φ260\*492mm

Weight: 3.7kg Voltage: DC 24V

Power: 30W Cyclic Wind Volume: 320m³/h

CADR: 310m<sup>3</sup>/h

• Coverage: 30-40m²

· Control: Screen Touch

· Color: White/Blackish Green

Sleep Noise: 33dBPM2.5 Sensor: Yes







#### .01

The DC brushless fan significantly improves the disinfection and filtration effect, releasing fresh air and purifying the whole house.



#### .02

Nano photocatalytic technology can effectively sterilize and deodorize, destroy the biological structure of bacteria, kill bacteria at the root, and purify the smell comprehensively.



#### .03

The product adopts a bladeless fan to accelerate the air circulation, and use the air outlet to pressurize, so that healthy air is delivered directly.









# Freshen The Air In 60 Seconds Easily



Nano

Photocatalyst





Filter









One-Touch Button

Purification

Model: AP-C1-D Size: Φ72\*185mm

Weight: 280g Voltage: DC 5V Power: 3W

• Coverage: 3m<sup>2</sup>

· Control: Screen Touch

· Color: Black/Blue Gray







# Healthy Air Along With You Journey



Photocatalyst





H12

Filter



Led





One-Touch Button



Purification

Model: AP-C2-D Size: Φ72\*175mm

Weight: 300g Voltage: DC 5V Power: 3W

• Coverage: 3m<sup>2</sup>

· Control: Screen Touch · Color: Black/Blue Gray















# Drying And Sterilizing, Double Effect In One



Photocatalyst



Heated Wind

Mode

Placement Design

Whisper Quiet

Model: TS-L5-H100 Size: Φ608\*173\*70mm

Weight: 2.7kg

Voltage: AC220V/50HZ • Noise Level: 40dB-50dB

Power: 460W

· Control: