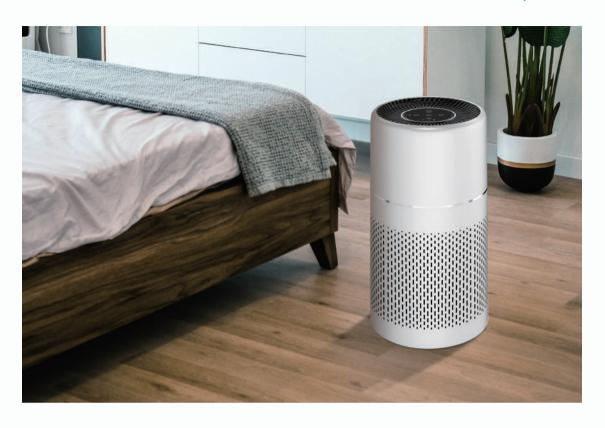

#### **User Screnarios**

Model: AP-PH-A01

Primary Filter + HEPA 13 Filter Size: φ290\*249\*302mm

Lifetime:1500 hours

Model: AP-PH-A02 Humidify the Filter Size: φ167\*295mm Lifetime: 1800 hours

Model: AP-PH-A03