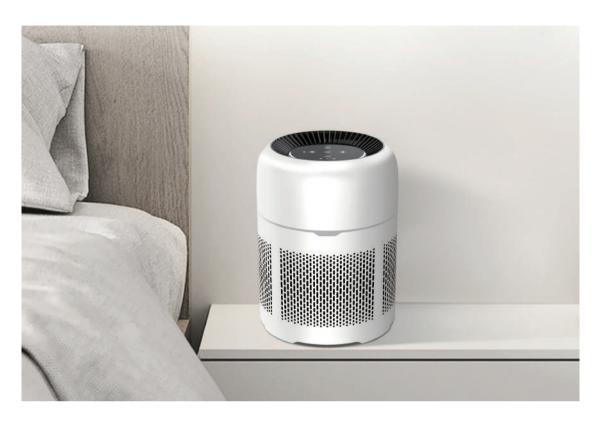

#### Intelligent 2-in-1 Air Purifier and Humidifier

H13 High CCM Filter

Air Monitoring

Temperature and Humidity

Ambient Blue Light

Whisper Ouiet

Smart APP Control

Model: AP-PH1

Size: 345\*340\*840mm

Weight: 12.5kg Coverage: 120m²

Input Voltage: 110-220V

Power: 75W

Color: White/Grey/Blue

· Atomization Amount: 2500ml/h

· Capacity: 10L

• Constant Humidity Mode: 45/55/65%/75%

• Control: Touch Panel

· APP Control: Tuya

• CADR: 650m3/h

• Display: PM2.5 & Temperature & Humidity

H13 High CCM Filter

Activated Carbon

Air Monitoring

Temperature and Humidity