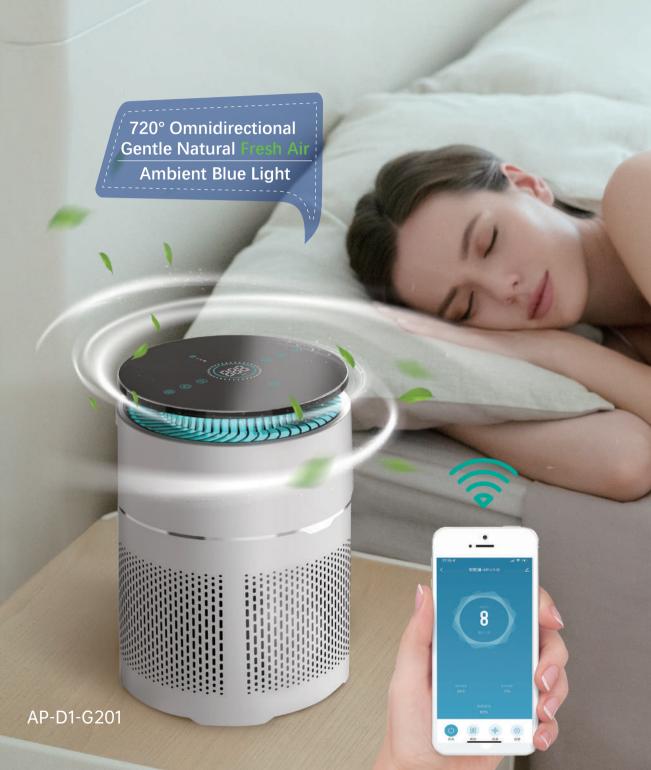

# SMART AIR STERILIZATION PURIFIER

720° Omnidirectional
Gentle Natural Fresh Air

### Whole House Purification, Deep Sterilization

H13 High

Nano Photocatalyst

Air Monitoring

720° All-round Natural Wind

Ambient Blue Light

Whisper Quiet

Model: AP-L1-GS202 Size:  $\Phi$ 260\*500mm Weight: 3.6kg Voltage: DC 24V

Power: 30W

Cyclic Wind Volume: 360m³/h

CADR: 330m³/h

Coverage: 30-40m²Control: Screen Touch

• Color: White/Dark Gray

Sleep Noise: 33dBPM2.5 Sensor: Yes