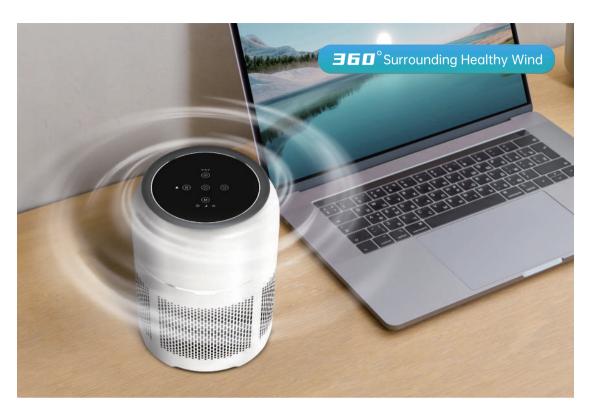

### 360° purification, restore health

Nano Photocatalyst

Air Monitoring

360° Air-Circulation

Whisper Quiet

Model: AP-D1-N201 Size: φ213\*285 mm Weight: 1.75kg Voltage: DC 24V

Power: 24W

CADR: 150m<sup>3</sup>/h

· Coverage: 15-25m<sup>2</sup>

· Control: Screen Touch

· Color: White/Light Blue

· Sleep Noise: 35dB · PM2.5 Sensor: Yes