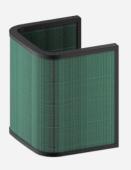

Model: AP-D1-A03

Primary Filter + HEPA 13 Filter + Photocatalyst Cotton Filter

Size: φ176.0\*105.5mm Lifetime: 1500 hours

Model: AP-D1-A04

Primary Filter + HEPA 13 Filter +

Activated Carbon Size: φ176\*105.5mm Lifetime: 1500 hours