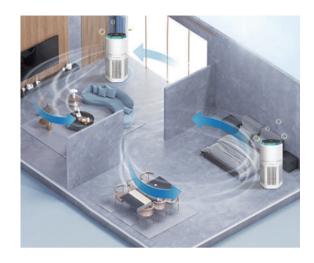

#### **User Screnarios**

Model: AP-PH-A01

Primary Filter + HEPA 13 Filter Size: φ290\*249\*302mm

Lifetime:1500 hours

Model: AP-PH-A02 Humidify the Filter Size: φ167\*295mm Lifetime: 1800 hours

Model: AP-PH-A03