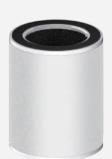

#### **User Screnarios**

Model: AP-PH-A01

Primary Filter + HEPA 13 Filter Size: φ290\*249\*302mm

Lifetime:1500 hours

Model: AP-PH-A02 Humidify the Filter Size: φ167\*295mm Lifetime: 1800 hours

Model: AP-PH-A03

Water Purification Filter Cartridge

Size: φ68\*162.5mm Life time: 1800 hours

Model: AP-P-A01

Primary Filter + HEPA 13 Filter +

Activated Carbon Size: \$\phi255\*295mm Lifetime: 1500 hours

Model: AP-P-A02

Primary Filter + HEPA 13 Filter +