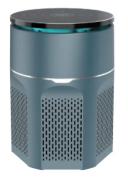

# Four-in-one filtration To Remove Floating Hair And Smell

Air monitorina

Filter visual board

Intelligent Wifi

Child lock

Three Speeds

Model: AP-L2-GP201

Weight: 4.1kg Power: 36w

Sleep Nosie: 33dB Coverage: 30-40m² • Size: Φ271\*523mm

• Voltage: DC 24V

• Cyclic Wind Volunm: 362m³/h

• Particle CADR: 264m³/h

· Color: White/Light Grey/Marine Blue

The honeycomb-shaped active carbon layer effectively decomposes odors caused by pets, litter boxes and ammonia to restore fresh air.

The replaceable electrostatic cotton not only effectively absorbs pet hairs and particles, but also easy to replace and lengthen the filter span life.