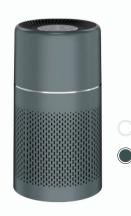

#### Intelligent 2-in-1 Air Purifier and Humidifier

H13 High CCM Filter

Air Monitoring

Temperature and Humidity

Ambient Blue Light

Whisper Ouiet

Smart APP Control

Model: AP-PH1

Size: 345\*340\*840mm

Weight: 12.5kg Coverage: 120m²

Input Voltage: 110-220V

Power: 75W

Color: White/Grey/Blue

· Atomization Amount: 2500ml/h

· Capacity: 10L

• Constant Humidity Mode: 45/55/65%/75%

• Control: Touch Panel

· APP Control: Tuya

• CADR: 650m3/h

• Display: PM2.5 & Temperature & Humidity

H13 High CCM Filter

Activated Carbon

Air Monitoring

Temperature and Humidity