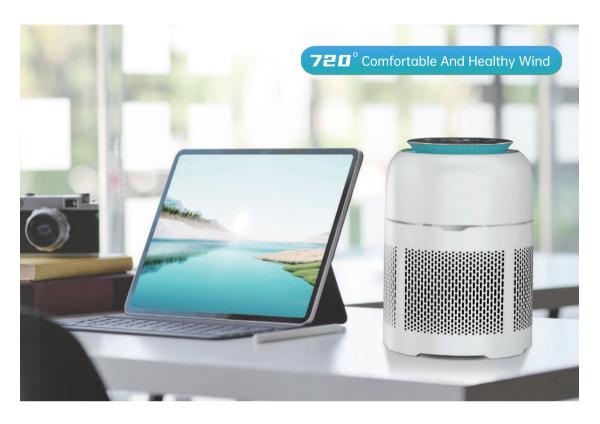

#### Fully Purify, Enjoy Natural And Healthy Air

CCM Filter

Photocatalyst

Monitoring

Unique Air

Whisper Quiet

Model: AP-D4-S202 Size: Φ210\*277mm Weight: 1.78kg Voltage: DC 24V

CADR: 180m<sup>3</sup>/h

Power: 24W

· Coverage: 15-25m<sup>2</sup> Control: Screen Touch

· Color: White/Pea Green · Sleep Noise: 35dB

PM2.5 Sensor: Yes